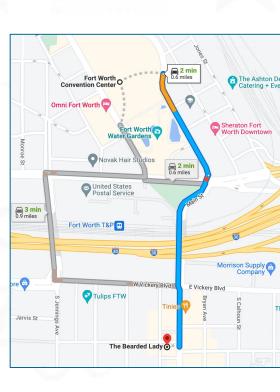

#### MEET-UP: TDL @ TLA

April 26, 4-6 PM

The Bearded Lady 300 S Main St

~ ½ mile from TLA convention center >>

RSVP to Courtney

c.mumma@austin.utexas.edu

tdl.org/services