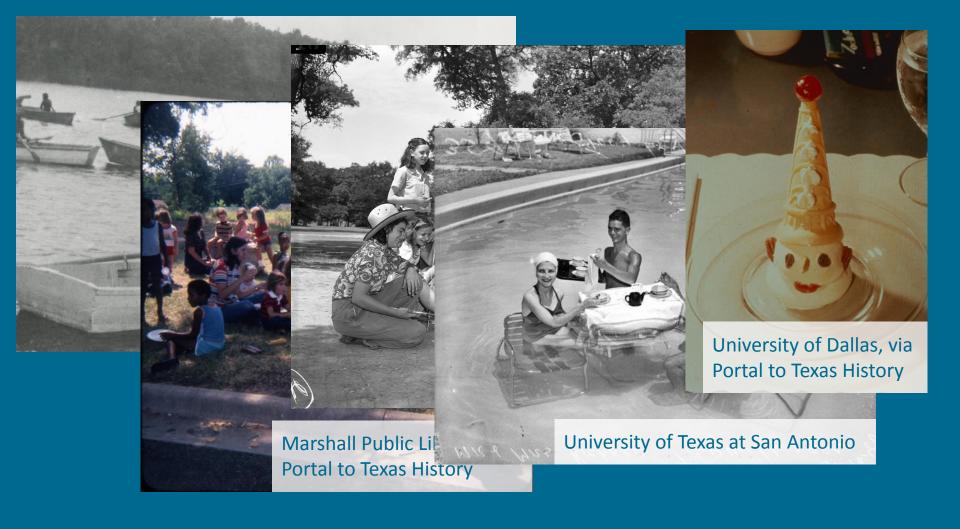

# Join us!

tdl.org | @TXDigLibrary

We're celebrating Juneteenth with these scenes from historic #Juneteenth celebrations in #Houston, #Texas, that date back all the way to c.1895-1908. These images are courtesy @houstonlibrary and @TXDigLibrary via dp.la.