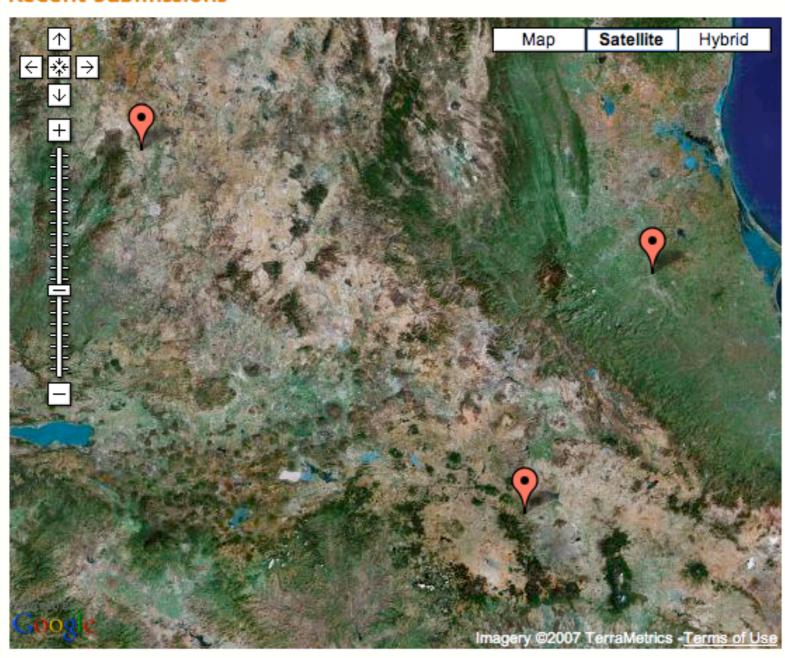

|                            |   |     |     |       |         |         |                      |                          |           |         |        |        |        |    |
|                                                              |                            |   |     |     |       |         |         |                      |                          |           |         |        |        |        |    |

### Solution



#### Photographs of the Mexican Revolution

| Full Text Search: |  | Go |
|-------------------|--|----|
|-------------------|--|----|

Submit a new item to this collection

#### **Recent Submissions**



#### Photographs of the Mexican Revolution

| Go |   |
|----|---|
| G  | 0 |

Submit a new item to this collection

#### **Recent Submissions**



### Results

- Experience gained by Brian:
  - DSpace, Manakin, Cocoon, XSL, Javascript
  - Open Source Development
- Proved the Virtual Object Store extensions to Manakin worked

Simple visualizations improve the user experience

### Current Status

- Works with the Manakin-VOSS branch
  - DSpace 1.4.2

- Incompatible with Manakin / DSpace 1.5
  - Browsing sub-system overhaul
  - Brian would like to continue updating the project, time permitting.

## Questions?