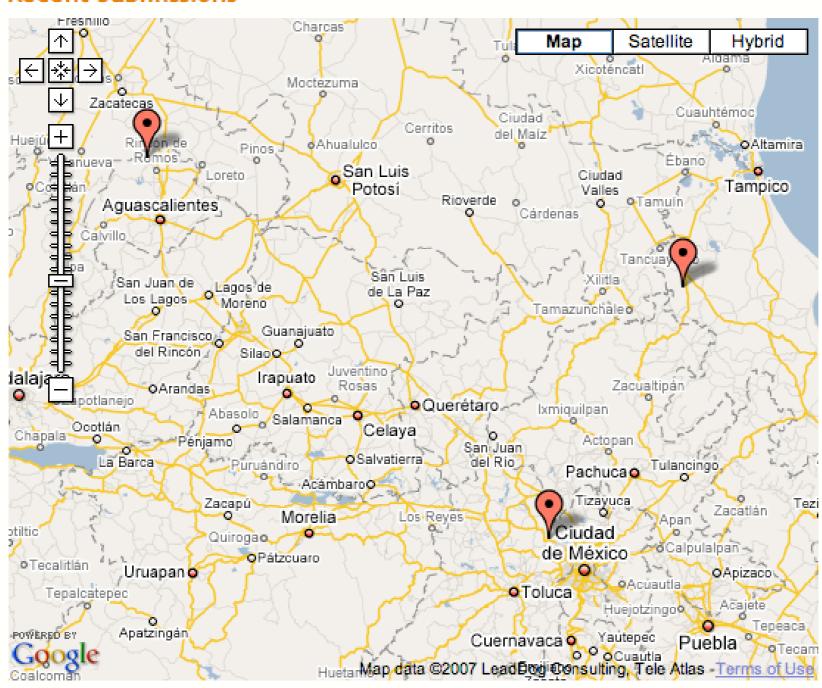

|                          |           |         |        |        | 15     |    |
|                                                              |                            |   |     |     |       |         |         |                      |                          |           |         |        |        |        |    |
|                                                              |                            |   |     |     |       |         |         |                      |                          |           |         |        |        |        |    |

### Solution



#### Photographs of the Mexican Revolution

| Full Text Search: |  | Go |
|-------------------|--|----|
|-------------------|--|----|

Submit a new item to this collection

#### **Recent Submissions**



#### Photographs of the Mexican Revolution

| Go |   |
|----|---|
| G  | 0 |

Submit a new item to this collection

#### **Recent Submissions**



### Results

- Experience gained by Brian:
  - DSpace, Manakin, Cocoon, XSL, Javascript
  - Open Source Development
- Proved the Virtual Object Store extensions to Manakin worked

Simple visualizations improve the user experience

### Current Status

- Works with the Manakin-VOSS branch
  - DSpace 1.4.2

- Incompatible with Manakin / DSpace 1.5
  - Browsing sub-system overhaul
  - Brian would like to continue updating the project, time permitting.

## Questions?