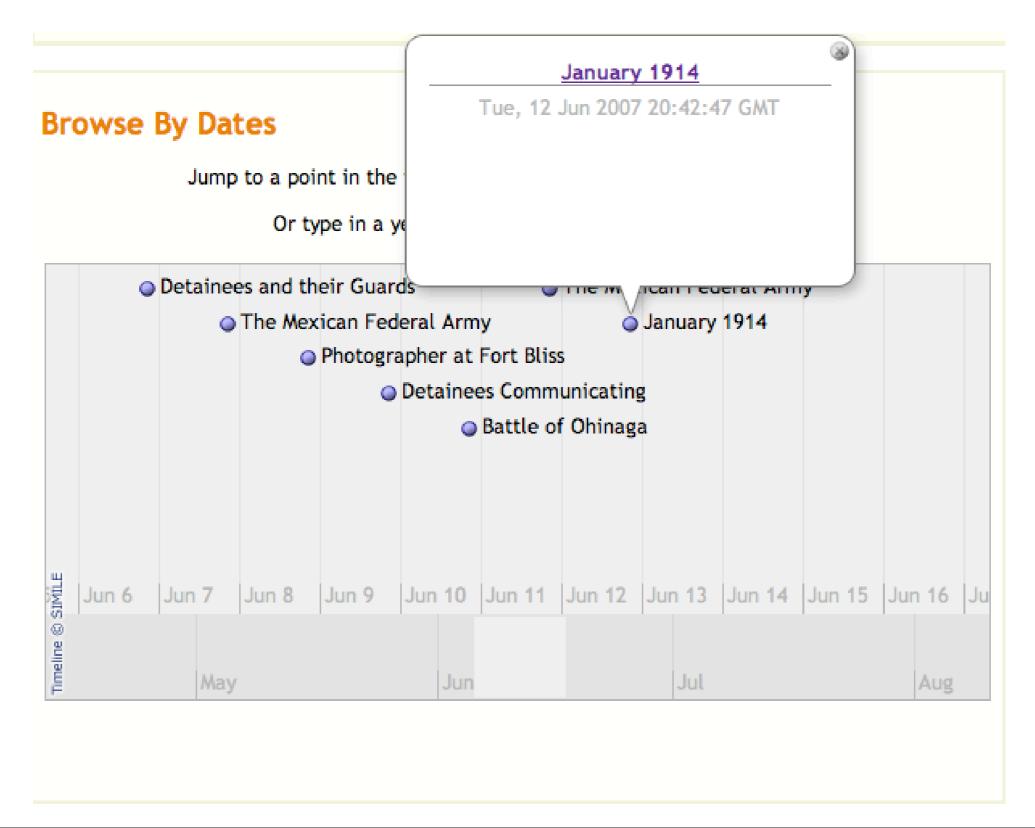

## Solution

| Browse By Dates                                              |                            |   |     |     |       |         |         |                      |                          |           |         |        |        |        |    |
|--------------------------------------------------------------|----------------------------|---|-----|-----|-------|---------|---------|----------------------|--------------------------|-----------|---------|--------|--------|--------|----|
| Jump to a point in the index: (Choose month) (Choose year) ; |                            |   |     |     |       |         |         |                      |                          |           |         |        |        |        |    |
| Or type in a year:                                           |                            |   |     |     |       |         |         |                      |                          |           |         |        |        |        |    |
|                                                              | Detainees and their Guards |   |     |     |       |         |         |                      | The Mexican Federal Army |           |         |        |        |        |    |
|                                                              | The Mexican Federa         |   |     |     |       |         | deral . | Arm                  | ıy                       | •         | January | 1914   |        |        |    |
|                                                              |                            |   |     |     | (     | Photogi | apher   | at                   | Fort Blis                | S         |         |        |        |        |    |
|                                                              | Det                        |   |     |     |       |         |         | tainees Communicatin |                          |           | 1       |        |        |        |    |
|                                                              |                            |   |     |     |       |         |         | •                    | Battle of                | f Ohinaga | a       |        |        |        |    |
|                                                              |                            |   |     |     |       |         |         |                      |                          |           |         |        |        |        |    |
|                                                              |                            |   |     |     |       |         |         |                      |                          |           |         |        |        |        |    |
|                                                              |                            |   |     |     |       |         |         |                      |                          |           |         |        |        |        |    |
| SIMILE                                                       | Jun 6                      | i | Jun | 7   | Jun 8 | Jun 9   | Jun     | 10                   | Jun 11                   | Jun 12    | Jun 13  | Jun 14 | Jun 15 | Jun 16 | Ju |
| ne ® S                                                       |                            |   |     |     |       |         |         |                      |                          |           |         |        |        |        |    |
| Timelin                                                      |                            |   |     | May |       |         |         | Jun                  |                          |           | Jul     |        |        | Aug    |    |
|                                                              |                            |   |     | ,   |       |         |         |                      |                          |           |         |        |        | 15     |    |
|                                                              |                            |   |     |     |       |         |         |                      |                          |           |         |        |        |        |    |
|                                                              |                            |   |     |     |       |         |         |                      |                          |           |         |        |        |        |    |

### Solution