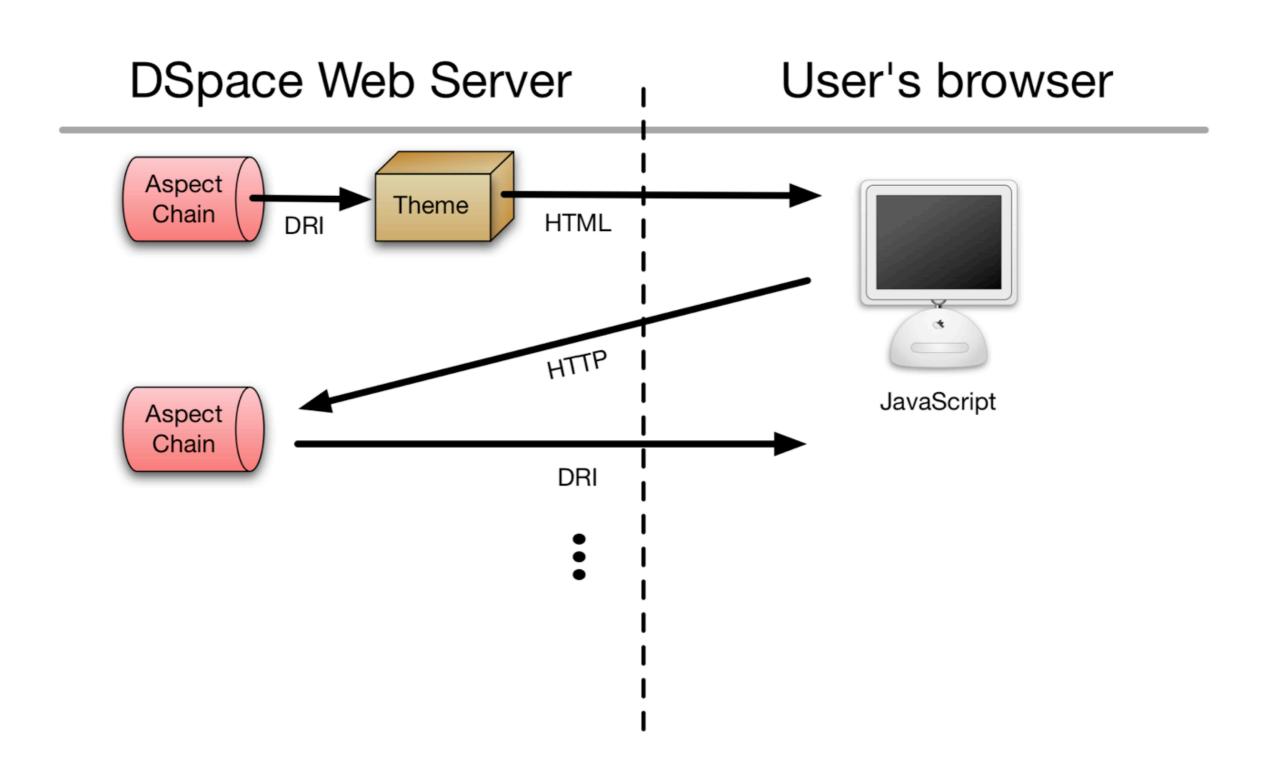

### Architecture

- Manakin & DSpace
- AJAX and JQuery javascript libraries
- Client side processing of DRI documents
- Restful interface to repository metadata (VOSS)
- MIT Simile timeline

(http://simile.mit.edu/timeline/)

### Architecture