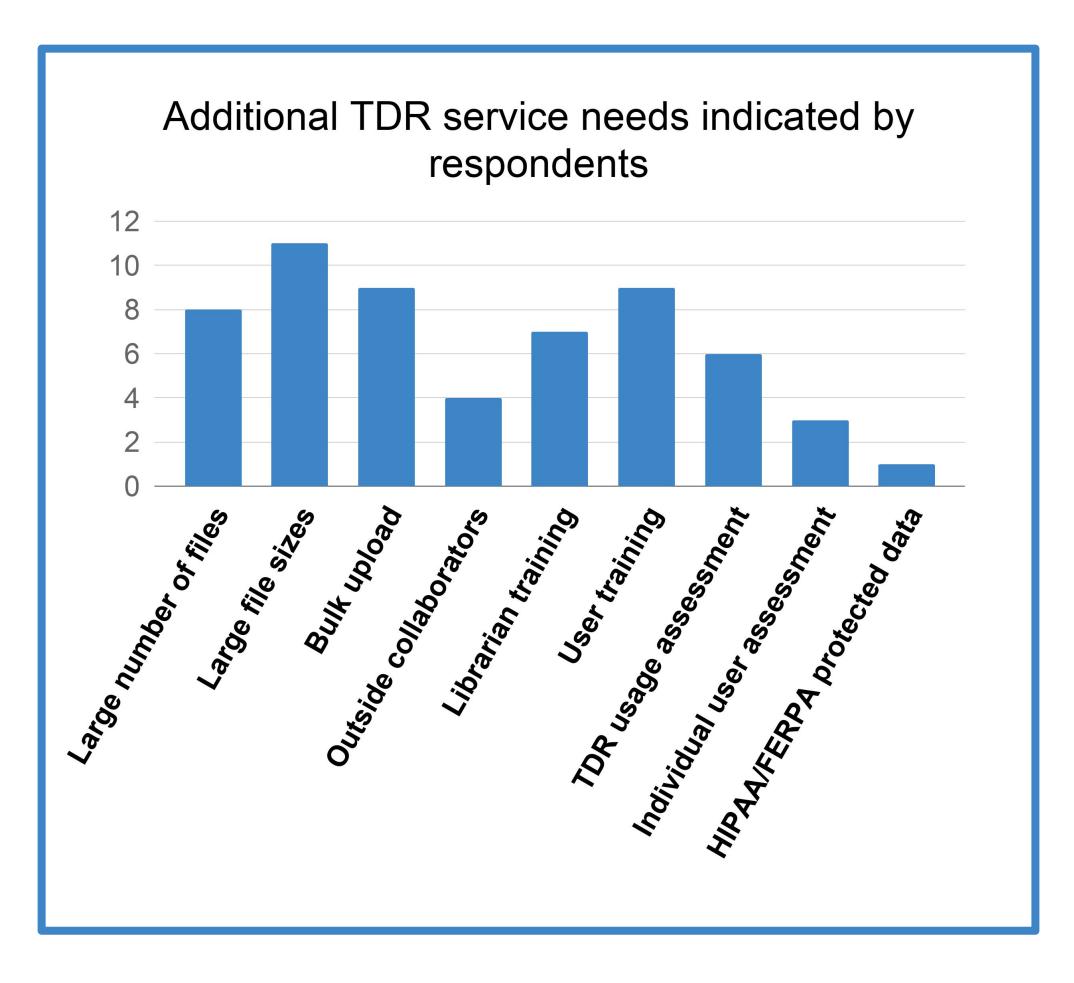

#### Survey

- https://goo.gl/forms/1Z0wDOjR1XWkObg92
- 11 responses, from all TDR Steering Committee members
- 34 Questions
- Institutional demographics
- TDR staffing in member libraries
- Liaison experience and training
- Other data initiatives at member libraries
- Anticipated user needs