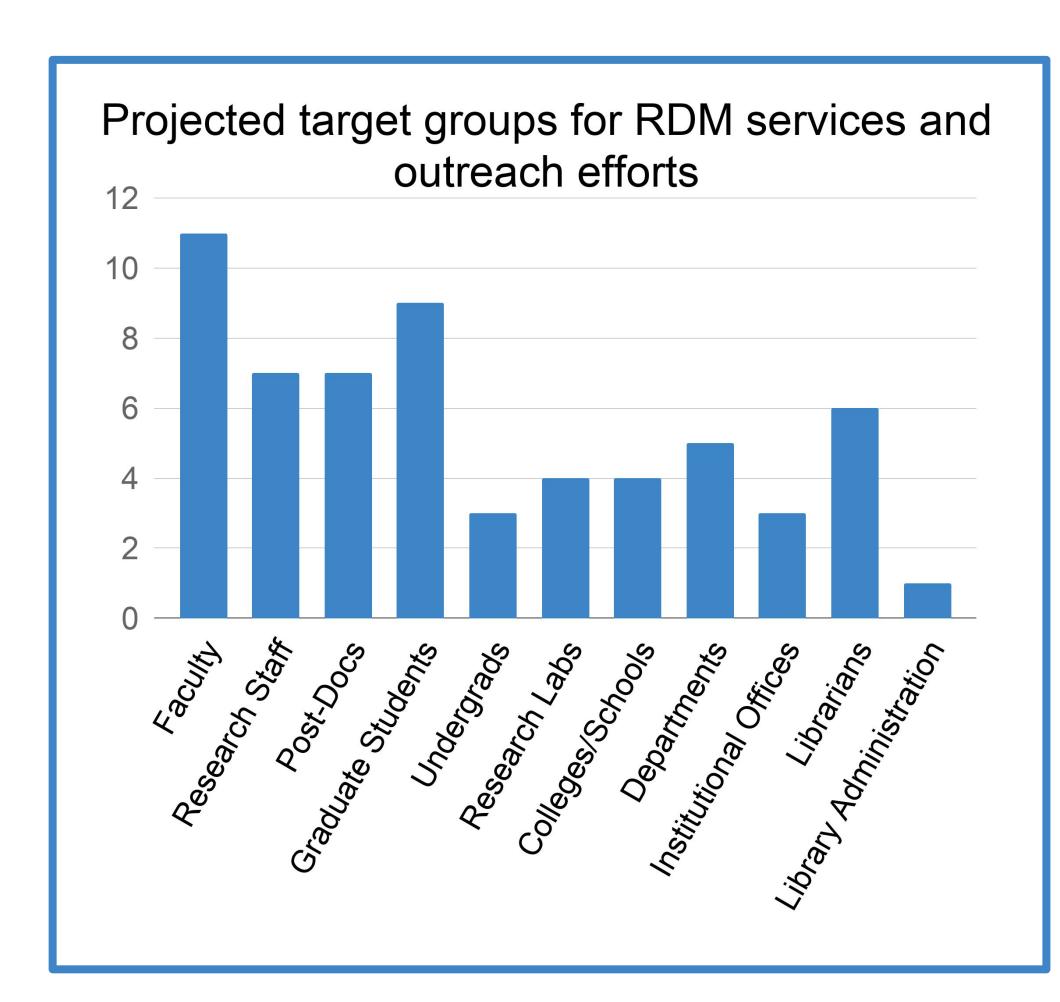

#### Survey

- https://goo.gl/forms/1Z0wDOjR1XWkObg92
- 11 responses, from all TDR Steering Committee members
- 34 Questions
- Institutional demographics
- TDR staffing in member libraries
- Liaison experience and training
- Other data initiatives at member libraries
- Anticipated user needs