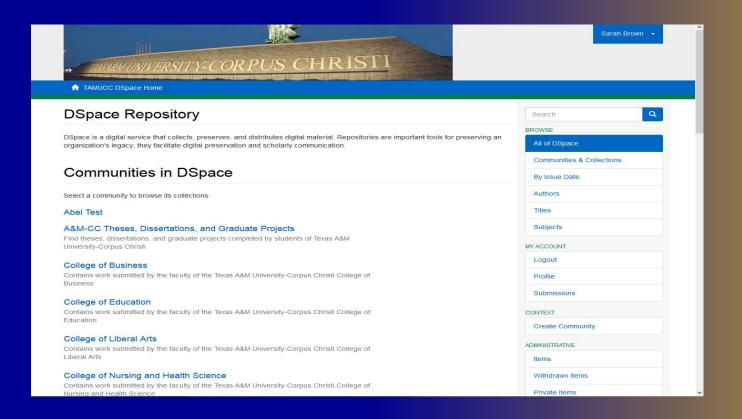

### Our Repository: Dissertations and Theses

### College of Business

Contains work submitted by the faculty of the Texas A&M University-Corpus Christi College of Rusiness

### College of Education

Contains work submitted by the faculty of the Texas A&M University-Corpus Christi College of Education

### College of Liberal Arts

Contains work submitted by the faculty of the Texas A&M University-Corpus Christi College of Liberal Arts

### College of Nursing and Health Science

Contains work submitted by the faculty of the Texas A&M University-Corpus Christi College of Nursing and Health Science

### College of Science and Technology

Contains work submitted by the faculty of the Texas A&M University-Corpus Christi College of Science and Technology

### **CPED Database of Dissertations**

Dissertations by students at TAMUCC earning their Doctor of Education degree.

### Mary and Jeff Bell Library

### Special Collections and Archives

Digitized versions of unique items from Special Collections and Archives