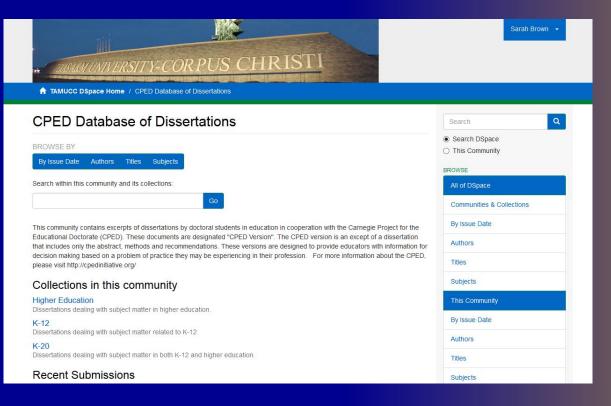

### **CPED Database of Dissertations**

Dissertations by students at TAMUCC earning their Doctor of Education degree.

# **Excerpts Categories**

- K-12
- Higher Education
- K-20