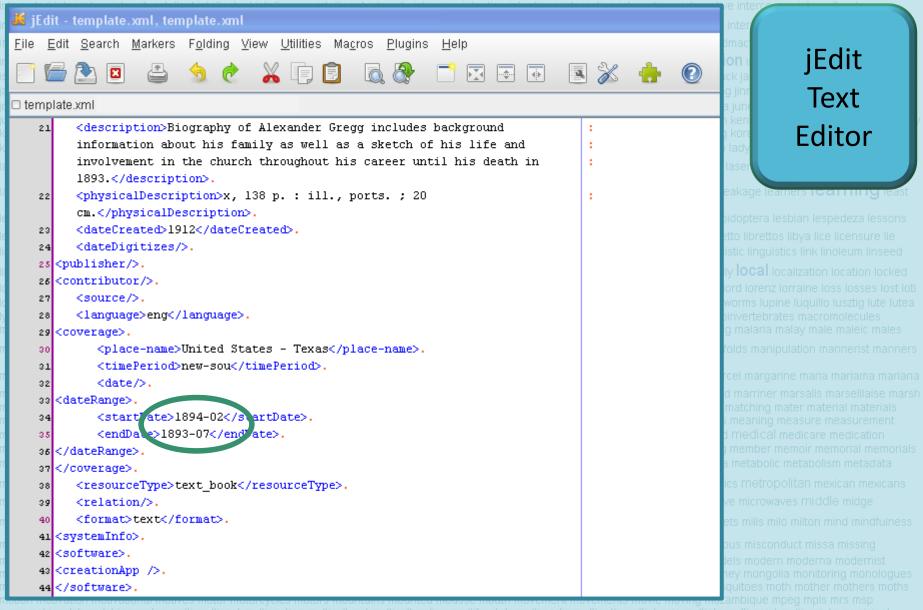

| Title(officialtitle):    | Alexander Gregg: First Bishop of Texas                                                                                                                                                     |                                                                           |  |
|--------------------------|--------------------------------------------------------------------------------------------------------------------------------------------------------------------------------------------|---------------------------------------------------------------------------|--|
| Identifier(OCLC):        | 2629011                                                                                                                                                                                    |                                                                           |  |
| Note:                    |                                                                                                                                                                                            |                                                                           |  |
| Institution:             | UNT                                                                                                                                                                                        |                                                                           |  |
| Collection:              | тнс                                                                                                                                                                                        |                                                                           |  |
| Creator                  | Name:                                                                                                                                                                                      | Gregg, Wilson                                                             |  |
|                          | Role:                                                                                                                                                                                      | aut                                                                       |  |
|                          | Type:                                                                                                                                                                                      | per                                                                       |  |
| Subject(LCSH):           | Bishops Texa                                                                                                                                                                               | IS.                                                                       |  |
| Subject(LCSH):           | Gregg, Alexander, 1819-1893.                                                                                                                                                               |                                                                           |  |
| Subject(UNTL-BS):        | People - Individuals                                                                                                                                                                       |                                                                           |  |
| Subject(UNTL-BS):        | Religion - Denominations - Episcopal                                                                                                                                                       |                                                                           |  |
| Subject(KWD):            | biographies                                                                                                                                                                                |                                                                           |  |
| Description:             | Biography of Alexander Gregg includes background information about his family as well as a sketch of his life and involvement in the church throughout his career until his death in 1893. |                                                                           |  |
| Physical<br>Description: | x, 138 p. : ill., ports. ; 20 cm.                                                                                                                                                          |                                                                           |  |
| Date Created:            | 1912                                                                                                                                                                                       |                                                                           |  |
| Date Digitized:          |                                                                                                                                                                                            |                                                                           |  |
| Publisher                |                                                                                                                                                                                            |                                                                           |  |
| Contributor:             |                                                                                                                                                                                            |                                                                           |  |
| Source:                  |                                                                                                                                                                                            |                                                                           |  |
| Language:                | eng                                                                                                                                                                                        |                                                                           |  |
| Coverage:                | Place:                                                                                                                                                                                     | United States - Texas                                                     |  |
|                          | Era:                                                                                                                                                                                       | new-sou  1894-02  1893-07 e ror! End-date should be later than start-date |  |
|                          | Start Date:                                                                                                                                                                                | 1894-02                                                                   |  |
|                          | End Date:                                                                                                                                                                                  | 1893-07 e ror! End-date should be later than start-date                   |  |
| Resource Type:           | text_book                                                                                                                                                                                  |                                                                           |  |
| Relation:                |                                                                                                                                                                                            |                                                                           |  |
| Format:                  | text                                                                                                                                                                                       |                                                                           |  |