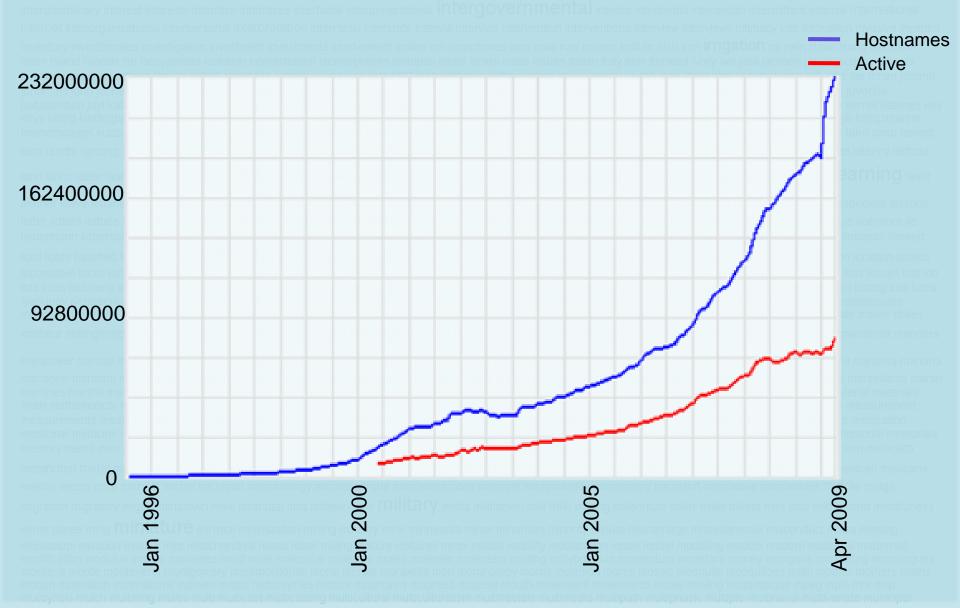

## **Total Sites Across All Domains August 1995-April 2009**

UNIVERSITY OF NORTH TEXAS

LIBRARIES

DISCOVER THE POWER OF IDEAS