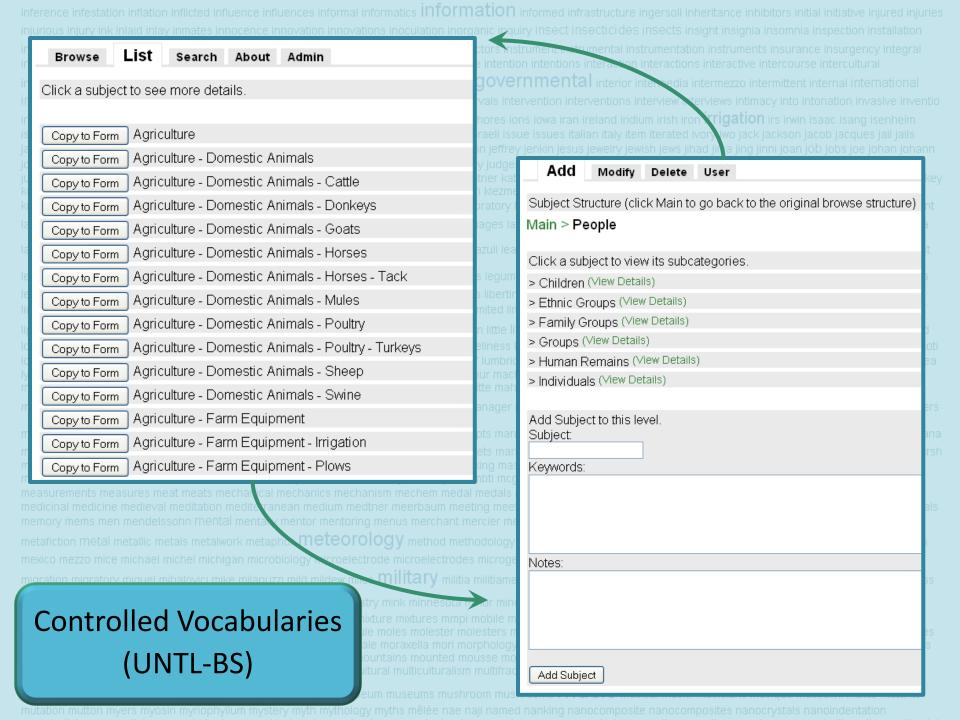

- NULL Values
- List All Values
  - List Values by Institution
  - List Values by Collection
- Browse All Values
  - Browse Values by Institution
  - Browse Values by Collection
- List All Records
  - List Records by Institution
  - List Records by Collection
- Authorities Values