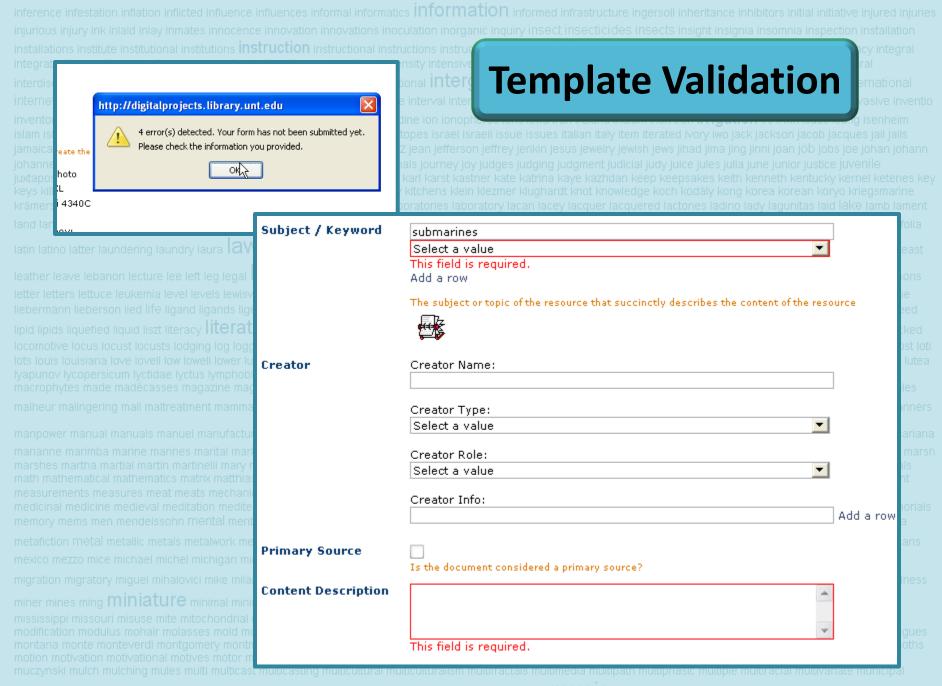

Title Add a row Select a value Metadata The official name given to the resource Identifier Creation Add a row Select a value A unique identifier or 'permanent name' for a resource **Template** Note ctones ladino lady lagurillas lalu lake lamb lament This element will serve as a catch-all note field Institution Add a row Select a value A consistent reference to the institution or administrating unit that owns the digital resource for which metadata was created Collection Add a row Select a value Collection title Subject / Keyword Add a row Select a value The subject or topic of the resource that succinctly describes the content of the resource Creator Creator Name: Creator Type: ath mathema ▾ Select a value Creator Role: ▼| Select a value Creator Info: Add a row **Primary Source** Is the document considered a primary source? **Content Description** A textual description of the content or purpose of the resource