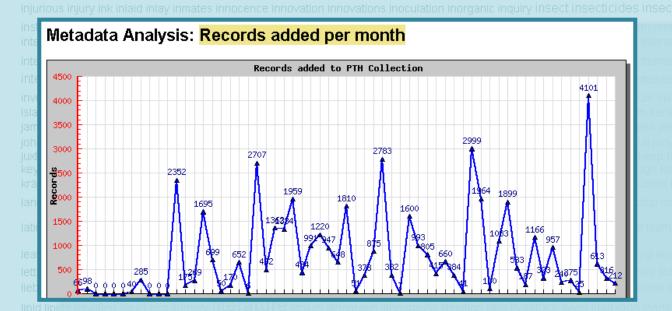

#### Graphs:

- Records Added Over Time
- Records Added Per Month
- Files Added Over Time
- Map of Texas
  - by Collection
  - by Institution