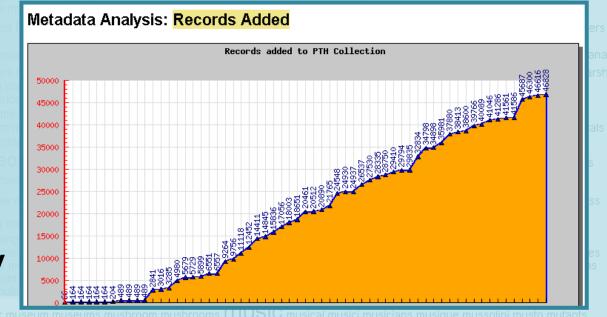

#### Graphs:

- Records Added Over Time
- Records Added Per Month
- Files Added Over Time
- Map of Texas
  - by Collection
  - by Institution