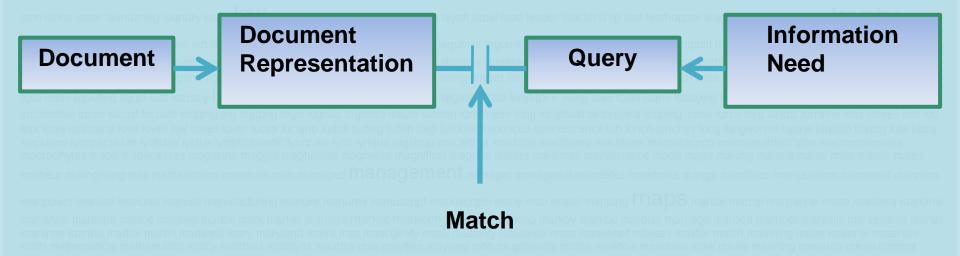

## **Information Retrieval**

Bates, M. J. (1989). The design of browsing and berrypicking techniques for the online search interface. *Online Review, 13*(5), 407-424.

murder murderers muriel murmansk muscle muscles muscular museum museums mushroom mushrooms MUSIC musical musici musicians musique mussolini musto mutants mutation mutton myers myosin myriophyllum mystery myth mythology myths mêlée nae naji named nanking nanocomposite nanocomposites nanocrystals nanoindentation