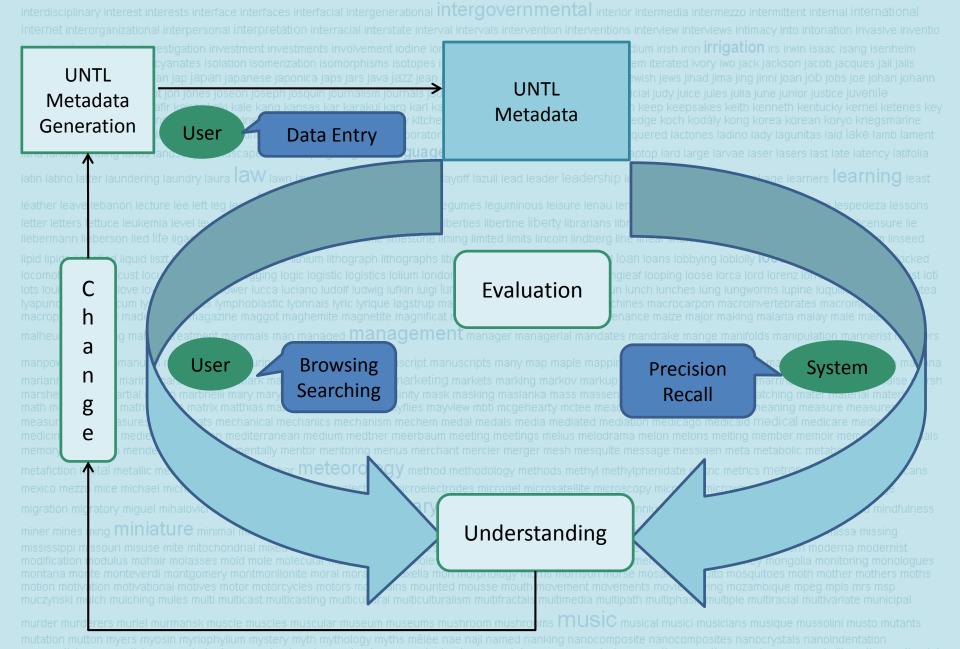

Metadata Quality Assurance Mechanisms & Tools at UNT

## Pre-Ingest

## Post-Ingest

**Training** 

**Creation Tools** 

**Proofing & Editing Tools** 

**Analysis Tools** 

murder murderers muriel murmansk muscle muscles muscular museum museums mushroom mushrooms MUSİC musical musici musicians musique mussolini musto mutants.