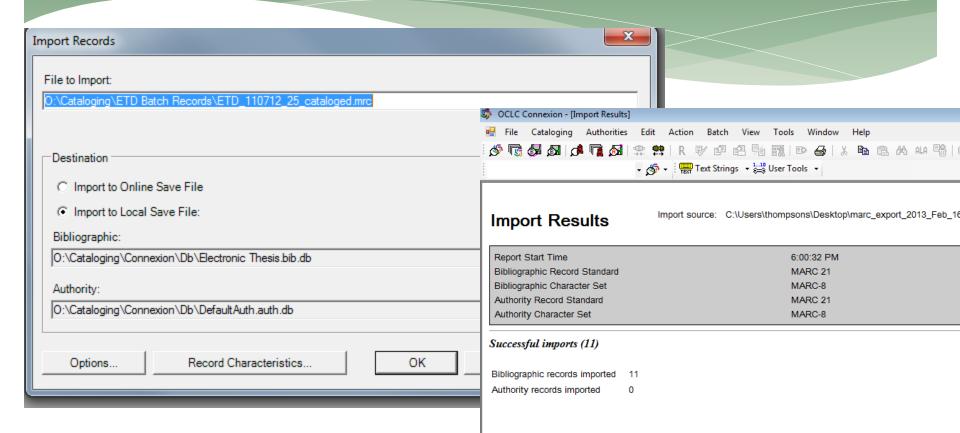

2013 4:41 PM | MARC Files | 4 KB |
| ■ LIGOCKI71-MARC.mrc      | 2/16/2013 4:41 PM | MARC Files | 5 KB |
| ■ LOPEZ70-MARC.mrc        | 2/16/2013 4:41 PM | MARC Files | 2 KB |
| MCALEXANDER19-MARC.mrc    | 2/16/2013 4:41 PM | MARC Files | 4 KB |
| PATKI39-MARC.mrc          | 2/16/2013 4:41 PM | MARC Files | 4 KB |
| ☑ SHA36-MARC.mrc          | 2/16/2013 4:41 PM | MARC Files | 5 KB |
|                           | 2/16/2013 4:41 PM | MARC Files | 3 KB |
| ■ SUMMERS44-MARC.mrc      | 2/16/2013 4:41 PM | MARC Files | 6 KB |
| ■ WYATT80-MARC.mrc        | 2/16/2013 4:41 PM | MARC Files | 4 KB |
|                           | _                 |            |      |



2/16/2013 5:19 PM

MARC Files

43 KB

# "Break" Merged MARC File



## Batch Edit the MARC Records



## Batch Import to Connexion



## Batch Update Holdings and Export to III

| OCLC Connexion - [Local Bibliographic Save File List (Annie test.bib.db)] |                                                     |           |        |        |            |                |              |         |      |
|---------------------------------------------------------------------------|-----------------------------------------------------|-----------|--------|--------|------------|----------------|--------------|---------|------|
| File Cata                                                                 | loging Authorities Edit Action Batch Vie            | w Tools   | Window | / Help |            |                |              |         |      |
| 🏂 🖫 🐉                                                                     | 🚮 😽