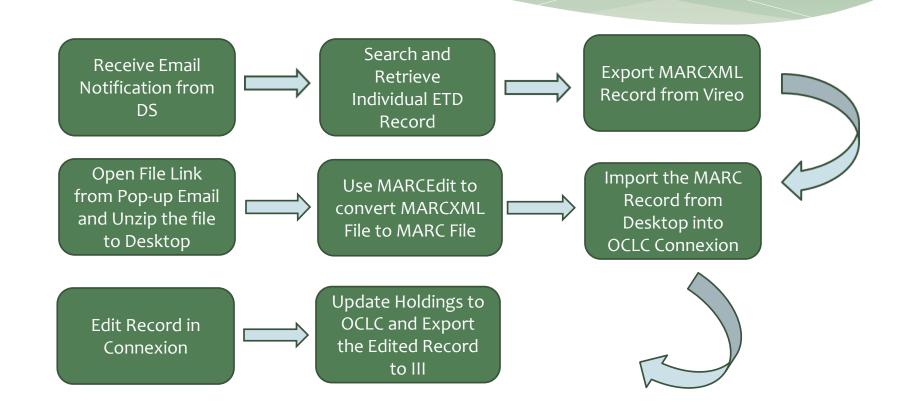

## Former Process – Individual Record

## Disadvantage for Individual Record Process

- \* Vireo staff-side search function is limited it can retrieve multiple records per search, not just the related single record for us to export
- \* Not efficient record by record process