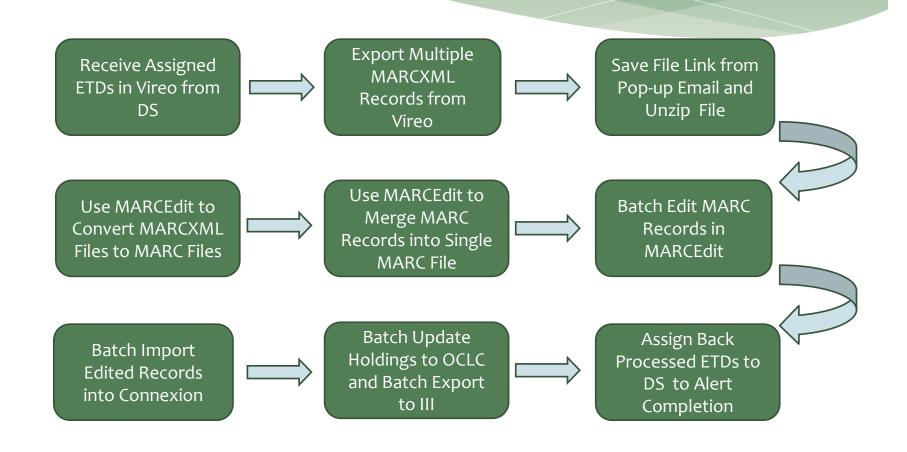

## New Process – Batch File

## Assigned Records From DS

THESIS AND DISSERTATION

# Exporting MARCXML Records

#### Batch Convert MARCXML to MARC Records

## Merge MARC Records Into One File

# "Break" Merged MARC File

## Batch Edit the MARC Records

## Batch Import to Connexion

## Assign ETDs Back To DS in Vireo