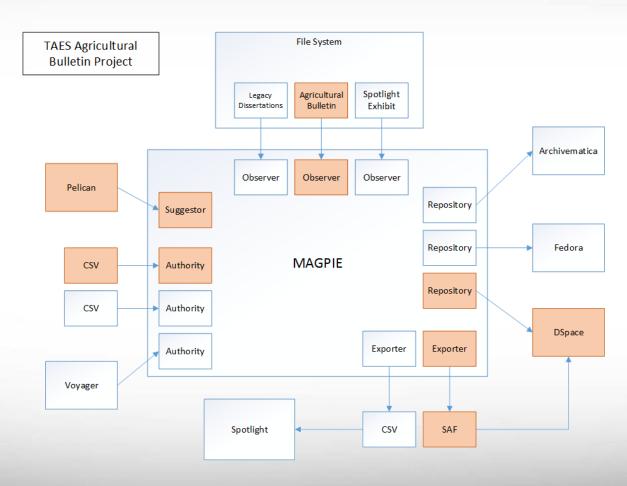

n
  - provides detailed suggestions to annotator



## **Exporters**

- SAF
  - DSpace
- CSV
  - DSpace
  - Archivematica
  - Spotlight

## Repositories

- DSpace
  - single item ingest
  - batch ingest
- Fedora
  - single item ingest
  - PCDM ingest
- Archivematica
  - initiates archival transfer



#### **Exhibits**

- Spotlight
  - -batch upload using CSV
  - items from Fedora \*duplicated in Spotlight



#### Workflow

- Documents
  - scanned with OCR
  - existing in IR
  - images from physical exhibit
- Annotations
  - automatic from authorities
  - semi-automatic from suggestions
  - manual input



#### Workflow

- Exports
  - -CSV
  - -SAF
- Ingests (Batch or Single)
  - -DSpace
  - Fedora
  - Archivematica



# **Demo – Legacy Dissertations**





## Demo – Agricultural Bulletin





# Demo - Spotlight Exhibit





#### **Future Direction**

- UI managed projects
- UI annotation to support PCDM
- Heuristics to guess metadata



Thank You.

Any Questions?