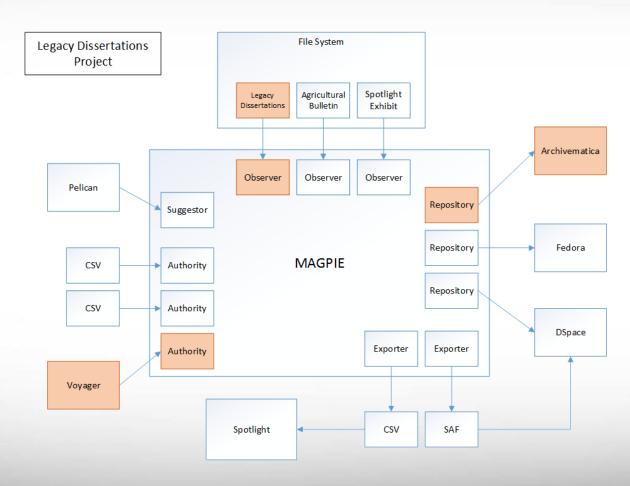

Pelican
  - semi-automatic suggestion
  - provides detailed suggestions to annotator



## **Exporters**

- SAF
  - DSpace
- CSV
  - DSpace
  - Archivematica
  - Spotlight

## Repositories

- DSpace
  - single item ingest
  - batch ingest
- Fedora
  - single item ingest
  - PCDM ingest
- Archivematica
  - initiates archival transfer



#### **Exhibits**

- Spotlight
  - -batch upload using CSV
  - items from Fedora \*duplicated in Spotlight



#### Workflow

- Documents
  - scanned with OCR
  - existing in IR
  - images from physical exhibit
- Annotations
  - automatic from authorities
  - semi-automatic from suggestions
  - manual input



#### Workflow

- Exports
  - -CSV
  - -SAF
- Ingests (Batch or Single)
  - -DSpace
  - Fedora
  - Archivematica



# **Demo – Legacy Dissertations**





## Demo – Agricultural Bulletin





# Demo - Spotlight Exhibit





#### **Future Direction**

- UI managed projects
- UI annotation to support PCDM
- Heuristics to guess metadata



Thank You.

Any Questions?