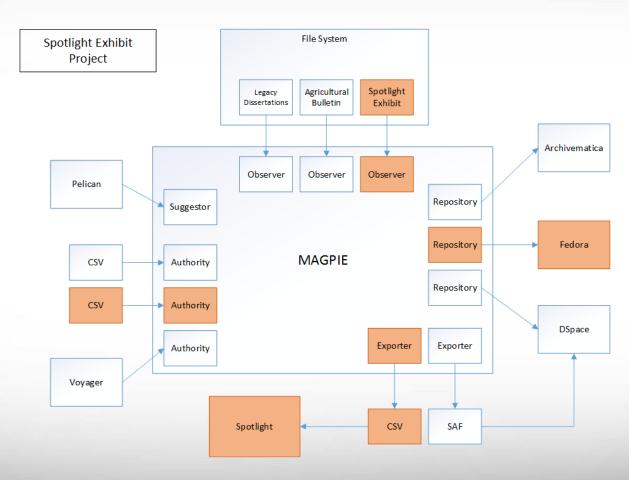

ons to annotator



## **Exporters**

- SAF
  - DSpace
- CSV
  - DSpace
  - Archivematica
  - Spotlight

## Repositories

- DSpace
  - single item ingest
  - batch ingest
- Fedora
  - single item ingest
  - PCDM ingest
- Archivematica
  - initiates archival transfer



#### **Exhibits**

- Spotlight
  - -batch upload using CSV
  - items from Fedora \*duplicated in Spotlight



#### Workflow

- Documents
  - scanned with OCR
  - existing in IR
  - images from physical exhibit
- Annotations
  - automatic from authorities
  - semi-automatic from suggestions
  - manual input



#### Workflow

- Exports
  - -CSV
  - -SAF
- Ingests (Batch or Single)
  - -DSpace
  - Fedora
  - Archivematica



# **Demo – Legacy Dissertations**





## Demo – Agricultural Bulletin





# Demo - Spotlight Exhibit





#### **Future Direction**

- UI managed projects
- UI annotation to support PCDM
- Heuristics to guess metadata



Thank You.

Any Questions?