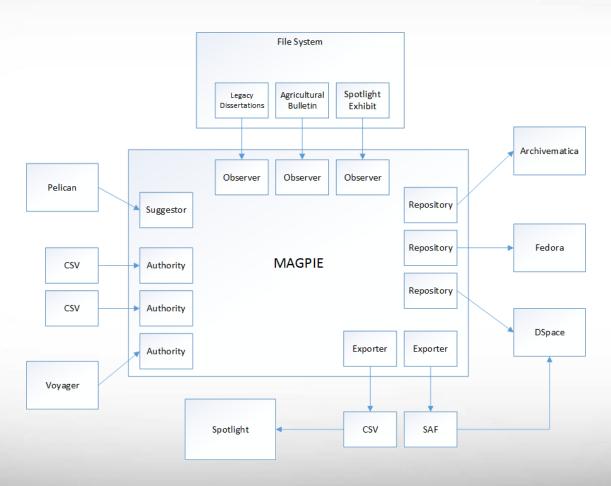

## **Ecosystem**

- MAGPIE Service and UI
- Pelican Service
- Authorization Service
- Scanning workstations
- Abby OCR
- DSpace
- Fedora
- Archivematica
- Spotlight

# **Ecosystem**

## Components

- Projects
- Observers
- Authorities
- Automatic Suggestions
- Exporters
- Repositories
- Exhibits

## **Projects**

- Defined by JSON
- Configurable
  - metadata input
    - label
    - gloss
    - input type
  - authorities
    - CSV
    - Voyager
  - suggestors
  - repositories
    - DSpace
    - Fedora
    - Archivematica

#### **Observers**

- listen to directories
  - new projects
  - new documents
  - ingest notification from IR
- local file system
- network drive

#### **Authorities**

- · CSV
  - populated with document name and metadata
  - maps to document's metadata
- Voyager
  - requests MARC record
  - maps to document's metadata

## **Automatic Suggestions**

- Pelican
  - semi-automatic suggestion
  - provides detailed suggestions to annotator

## **Exporters**

- SAF
  - DSpace
- CSV
  - DSpace
  - Archivematica
  - Spotlight

## Repositories

- DSpace
  - single item ingest
  - batch ingest
- Fedora
  - single item ingest
  - PCDM ingest
- Archivematica
  - initiates archival transfer

#### **Exhibits**

- Spotlight
  - -batch upload using CSV
  - items from Fedora \*duplicated in Spotlight

#### Workflow

- Documents
  - scanned with OCR
  - existing in IR
  - images from physical exhibit
- Annotations
  - automatic from authorities
  - semi-automatic from suggestions
  - manual input

#### Workflow

- Exports
  - -CSV
  - -SAF
- Ingests (Batch or Single)
  - -DSpace
  - Fedora
  - Archivematica