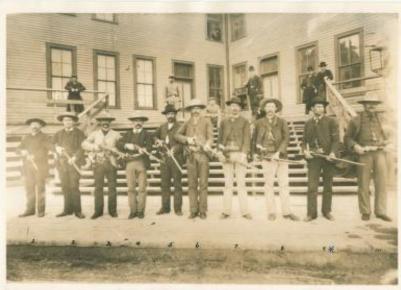

### OF DIGITIZATION MITIATIVE **THDI Standards**

EXAS

 Digitization Metadata Controlled vocabulary ♦ Interoperability Preservation

Texas Rangers Taken at Railwood Station in Fort Worth During Railwood Strike April 1886

1. Will Owens 2. Heary Putts 3. J.C. Barringer

Charles Kuhley G. H. Clark J. R. Robinson Corporal J. W. Durbin 9. Lieutenant H.C. Grimes \* 10 Captain G.H. Schmill

- 5. Caddo Pottery, Courtesy Texas Beyond History, The University of Texas at Austin. Available at http://www.texasbeyondhistory.net/tejas/clay/galleries/index.html
- Launch of the USS *Houston* (CA-30), Newport News, Virginia, September 7, 1929. Cruiser Houston Collection. Courtesy of Special Collections, University of Houston Libraries.
- 7. Oil near Ranger going over the top, circa 1917. W.D. Hornaday Collection, Prints and Photographs Collection, Texas State Library and Archives Commission.
- 8. Texas Rangers; taken at Railroad Station in Ft. Worth, Texas during a railroad strike in April, 1886. ETRC Photograph Collection. Texas Tides, Stephen F. Austin State University.
- 9. Needle point picture of a map of Austin's Old 300 Colony. From the collections of the Fort Bend County Museum, Richmond, Texas. Available on the Portal to Texas History, University of North Texas
- Toy John Deere wagon. From the collections of the George Ranch Historical Park, Richmond, Texas. Available on the Portal to Texas History, University of North Texas
- 11. Boy in a charro costume, Casasola Studio Photographs, PH041-01-00007, Special Collections Department, University of Texas at El Paso Library.