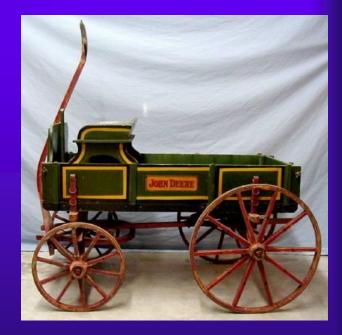

- 5. Caddo Pottery, Courtesy Texas Beyond History, The University of Texas at Austin. Available at http://www.texasbeyondhistory.net/tejas/clay/galleries/index.html
- Launch of the USS *Houston* (CA-30), Newport News, Virginia, September 7, 1929. Cruiser Houston Collection. Courtesy of Special Collections, University of Houston Libraries.
- 7. Oil near Ranger going over the top, circa 1917. W.D. Hornaday Collection, Prints and Photographs Collection, Texas State Library and Archives Commission.
- 8. Texas Rangers; taken at Railroad Station in Ft. Worth, Texas during a railroad strike in April, 1886. ETRC Photograph Collection. Texas Tides, Stephen F. Austin State University.
- 9. Needle point picture of a map of Austin's Old 300 Colony. From the collections of the Fort Bend County Museum, Richmond, Texas. Available on the Portal to Texas History, University of North Texas
- Toy John Deere wagon. From the collections of the George Ranch Historical Park, Richmond, Texas. Available on the Portal to Texas History, University of North Texas
- 11. Boy in a charro costume, Casasola Studio Photographs, PH041-01-00007, Special Collections Department, University of Texas at El Paso Library.