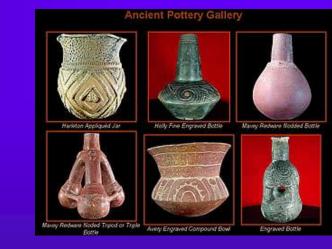

- 5. Caddo Pottery, Courtesy Texas Beyond History, The University of Texas at Austin. Available at http://www.texasbeyondhistory.net/tejas/clay/galleries/index.html
- Launch of the USS *Houston* (CA-30), Newport News, Virginia, September 7, 1929. Cruiser Houston Collection. Courtesy of Special Collections, University of Houston Libraries.
- 7. Oil near Ranger going over the top, circa 1917. W.D. Hornaday Collection, Prints and Photographs Collection, Texas State Library and Archives Commission.
- 8. Texas Rangers; taken at Railroad Station in Ft. Worth, Texas during a railroad strike in April, 1886. ETRC Photograph Collection. Texas Tides, Stephen F. Austin State University.
- 9. Needle point picture of a map of Austin's Old 300 Colony. From the collections of the Fort Bend County Museum, Richmond, Texas. Available on the Portal to Texas History, University of North Texas
- Toy John Deere wagon. From the collections of the George Ranch Historical Park, Richmond, Texas. Available on the Portal to Texas History, University of North Texas
- 11. Boy in a charro costume, Casasola Studio Photographs, PH041-01-00007, Special Collections Department, University of Texas at El Paso Library.