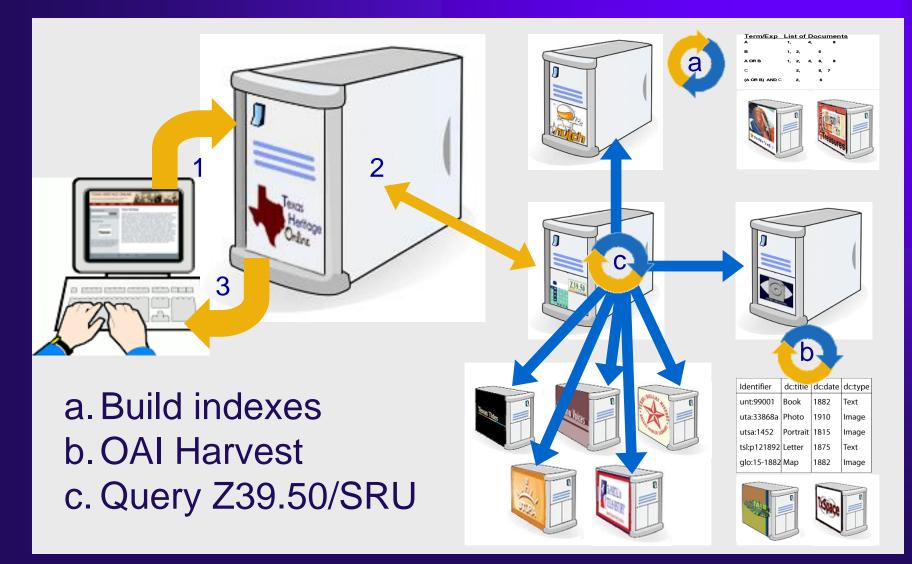

### Federated Search

THDI Architecture

### Lessons Learned

- Transformers
  - Move burden
    of normalization
    from collection
    to aggregator
  - Protocol syntax requirements

### ♦ XSLT

SET AGE DIGITIZAT

EXAS

MIATIV

Dublin Core as

lowest common denominator

 Custom normalization filters determined by target analysis

- Evolution of
  Federated Search:
  - 1. Metadata-centric
  - 2. Resource-centric
  - 3. Collection-centric
  - 4. User-centric