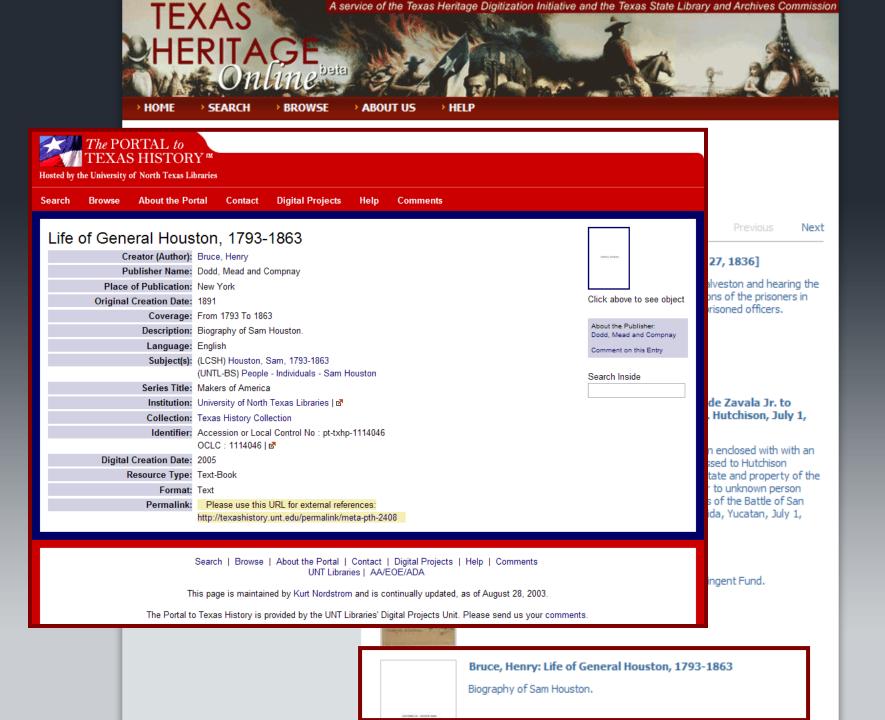

# THE HANDBOOK OF TEXAS

return to

HOUSTON, SAMUEL (1793-1863). Sam Houston, one Can illustrious political figures of Texas, was born on March 2, 17

ATA CE DIGITIZA

EXAS

NITIATIVE

uel and Elizabeth (Paxton) Housto Ridge Church, Rockbridge Cour stry and reared Presbyterian. He ig his boyhood by attending a loc