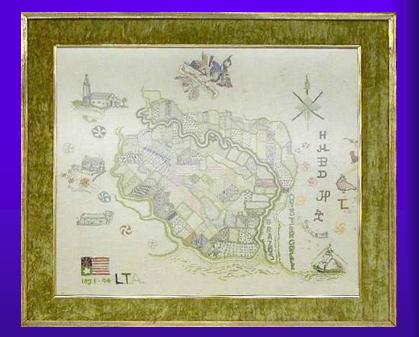

- 5. Caddo Pottery, Courtesy Texas Beyond History, The University of Texas at Austin. Available at http://www.texasbeyondhistory.net/tejas/clay/galleries/index.html
- Launch of the USS *Houston* (CA-30), Newport News, Virginia, September 7, 1929. Cruiser Houston Collection. Courtesy of Special Collections, University of Houston Libraries.
- 7. Oil near Ranger going over the top, circa 1917. W.D. Hornaday Collection, Prints and Photographs Collection, Texas State Library and Archives Commission.
- 8. Texas Rangers; taken at Railroad Station in Ft. Worth, Texas during a railroad strike in April, 1886. ETRC Photograph Collection. Texas Tides, Stephen F. Austin State University.
- 9. Needle point picture of a map of Austin's Old 300 Colony. From the collections of the Fort Bend County Museum, Richmond, Texas. Available on the Portal to Texas History, University of North Texas
- Toy John Deere wagon. From the collections of the George Ranch Historical Park, Richmond, Texas. Available on the Portal to Texas History, University of North Texas
- 11. Boy in a charro costume, Casasola Studio Photographs, PH041-01-00007, Special Collections Department, University of Texas at El Paso Library.