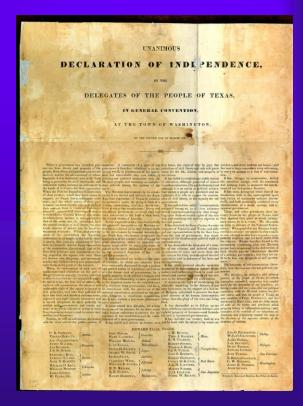

- 1. Texas Declaration of Independence, Prints and Photographs Collection, Texas State Library and Archives Commission.
- 2. Sam Houston Collage
  - Handbook of Texas Online, s.v. "Houston, Samuel." http://www.tsha.utexas.edu/handbook/online/articles/HH/fho73.html (accessed November 4, 2006).
  - Sam Houston statue, Huntsville. Photo by Dreanna Belden of the statue by Adickes, David. Available from the Portal to Texas History, University of North Texas.
  - Daguerrotype of Sam Houston in white duster coat, c. 1859. Prints and Photographs Collection, Texas State Library and Archives Commission.
  - Lester, C. Edwards. The life of Sam Houston (The only authentic memoir of him ever published). New-York, J. C. Derby, 1855. Available from the Open Content Alliance / Internet Archive.
  - Sam Houston's title to land in Nacodoches County, 05 May 1835. Texas General Land Office patent no. 315, vol. 18.
  - Sam Houston's jaguar-skin vest. Sam Houston Memorial Museum Collection, Texas Tides, Stephen F. Austin State University.
  - Sam Houston Inaugural Address, 1836 (first page). From the Earl Vandale Collection, The Center for American History, The University of Texas at Austin.
- 3. Correct Map of Texas. St. Louis: Woodward, Tiernan & Hale, 1878. Courtesy of Special Collections, University of Texas at Arlington.
- 4. "Mrs. Angelina Eberly firing off a cannon," Prints and Photographs Collection, Texas State Library and Archives Commission.