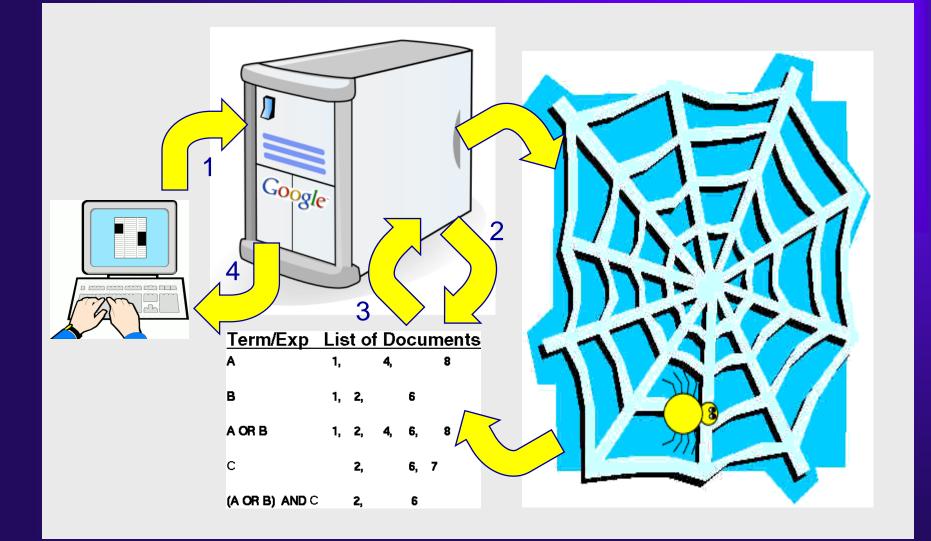

### ALL DIGITIZAN NITIATIVE THDI IMLS Grant

Purposes:

EXAS

- **d** enhance interoperability among disparate collections of digital assets
- of provide seamless access to digital assets through a federated search engine
- $\overline{\mathbf{o}}$  demonstrate the feasibility of using open source software in support of international standards

### Federated Search

THDI Architecture