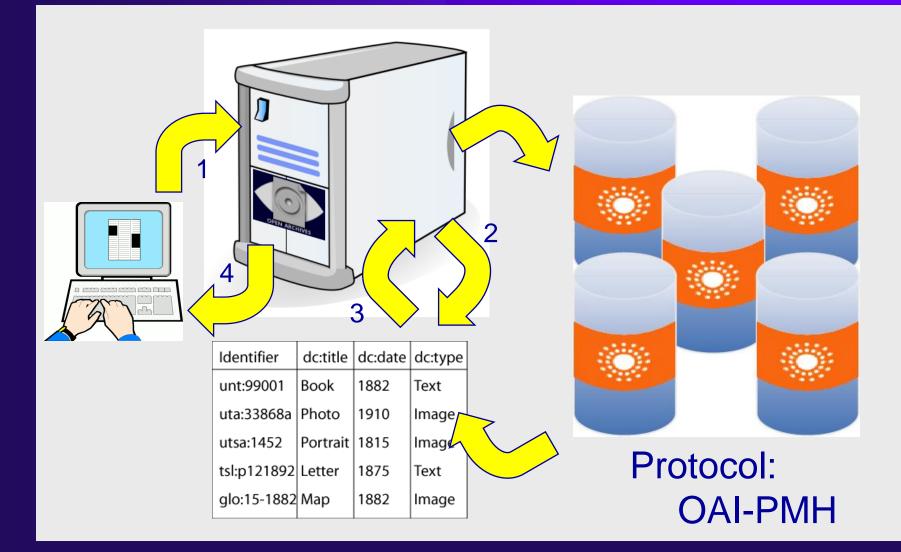

### ALL DIGITIZAN NITIATIVE THDI IMLS Grant

Purposes:

EXAS

- **d** enhance interoperability among disparate collections of digital assets
- of provide seamless access to digital assets through a federated search engine
- $\overline{\mathbf{o}}$  demonstrate the feasibility of using open source software in support of international standards

### Federated Search

THDI Architecture

# **Technical Specifications**

- Full support for Z39.50
  - SRW/U "bonus"
- Metadata normaliza
  - Dublin Core
  - MARC

NITIATIKE

- Support for thumbnail images
- Open Source
- Standards-Compliant
  - Including Accessibility

- Vendor: Index Data
- Product: Keystone DLS (TKL)
  - Also used in
    - Library of Texas
    - · Portal to Texas History
- Features:
  - XML-based CMS
    - CSS-driven interface
  - YAZ toolkit
  - Zebra indexing engine