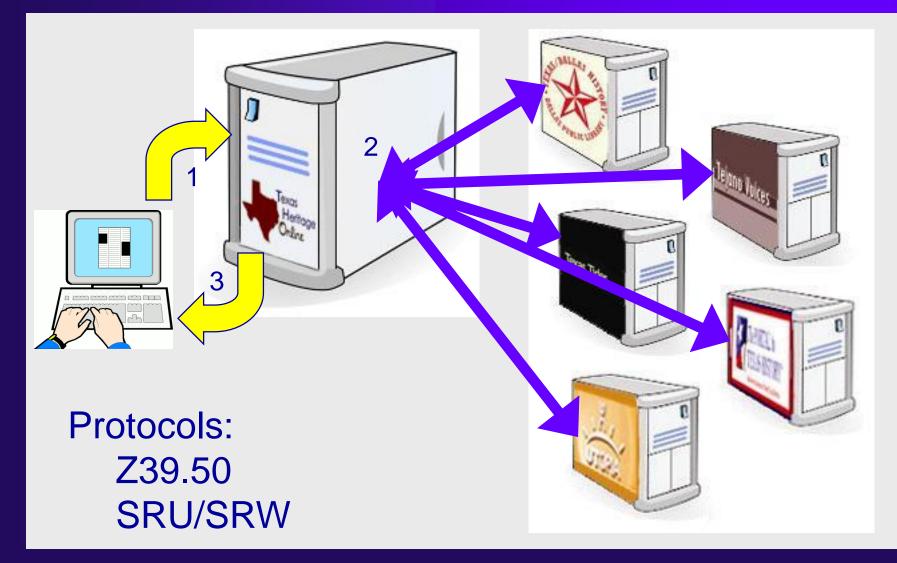

### Federated Search

THDI Architecture

# **Technical Specifications**

- Full support for Z39.50
  - SRW/U "bonus"
- Metadata normaliza
  - Dublin Core
  - MARC

NITIATIKE

- Support for thumbnail images
- Open Source
- Standards-Compliant
  - Including Accessibility

- Vendor: Index Data
- Product: Keystone DLS (TKL)
  - Also used in
    - Library of Texas
    - · Portal to Texas History
- Features:
  - XML-based CMS
    - CSS-driven interface
  - YAZ toolkit
  - Zebra indexing engine

### Interoperability Options

Library Catalogs **Z39.50** Dallas Public Library Z39.50 North Richland Hills Public Library Z39.50 UT Arlington Repositories & DAMS Stephen F. Austin OAI ΟΑΙ Texas A&M Univ. of North Texas SRU

ALL DIGITIZA

EXAS

NITIATIVE

Online Databases
 ???? General Land Office
 ???? Historical Commission
 OAI Texas State Library
 Z39.50 UT Austin

Web-Based Exhibits
 Z39.50 Texas State Library
 Z39.50 Austin History Center
 Z39.50 Dallas Public Library
 Z39.50 UT Arlington