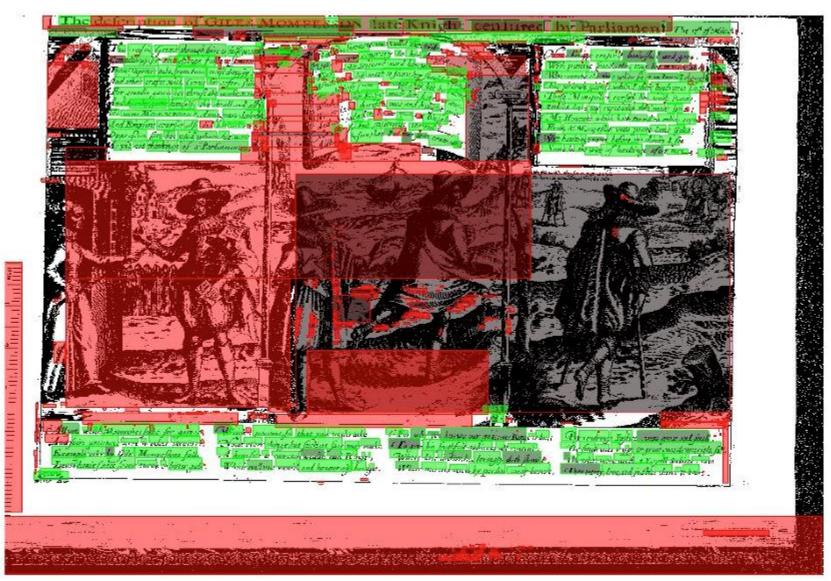

#### Attempt to further correct text (SEASR)

- Check bbox coords of consecutive lines/words to identify if any are out of order.
- 4.a. If so, check to see if the page is too badly skewed. 4.a.i. If so, mark page as skewed in the eMOP DB 4.a.ii. Otherwise, use bbox coords to make consecutive boxes adjacent.
  - 4.b. Otherwise, send page for correction.
- Correct page's text as much as possible.
- Count corrected words.
- 7. Compute ratio of corrected words to total words on page.
- 7.a. If ratio is less than 40%, send to PSI gueue for analysis.
- 7.b. Send all processed pages to TypeWright for crowd-sourced hand correction MOP: Flowcharting a Course Through Open-Source Waters

#### Analyze hOCR elements to diagnose page image problems (PSI)

- 4. Machine-learning algorithms examine OCR results to determine what is wrong with the page image: skewed, warped, noisy, wrong font, etc.
- 5. Create a character frequency distribution for pages diagnosed with wrong font.
- 6. Does the character frequency distribution indicate the wrong typeface family was used: i.e.
- blackletter/roman/italic?
- 6.a. If so, send back for re-OCRing with different font family.
- 6.b. Otherwise, or if this page has already been OCRd with multiple typeface families, send to Cobre for typeface identification by an expert.