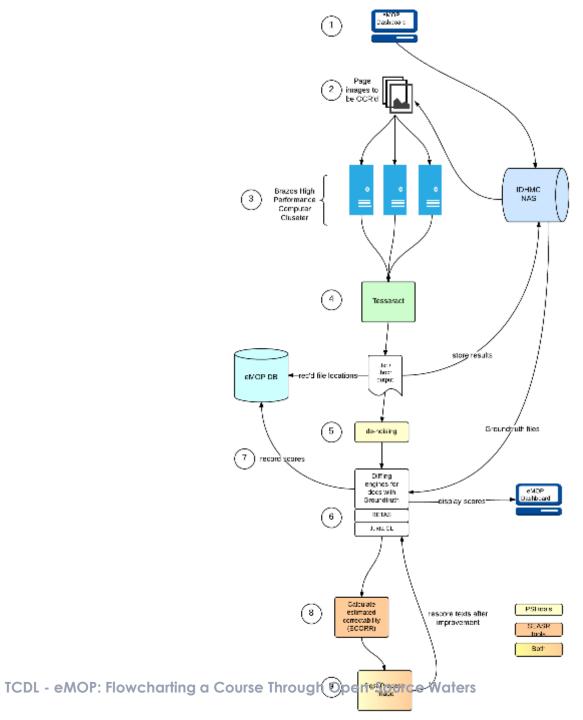

### emop\_controller

A java program that runs on the Brazos High Performance Computing Cluster and ensures maximum utilization of the 128 processors available for our use by scheduling various functions and processes of the controller separately.

- The selected documents are marked in DB as scheduled and the documents are queued for processing.
- 2. A cron job continuously checks the scheduled queue and OCRs any unscheduled pages.
- 3. Each page is OCRd with Tesseract.
- 4. After OCRing each page's hOCR output file is de-noised.
- 5. hOCR pages that have matching Groundtruth are scored using Juxta and RETAS algorithms.
- 6. File paths and scores are written to the eMOP DB.
- 7. hOCR documents are examined again and given an estimated correctability (ECORR) score.
- 8. hOCR page results are sent to post-processing triage.