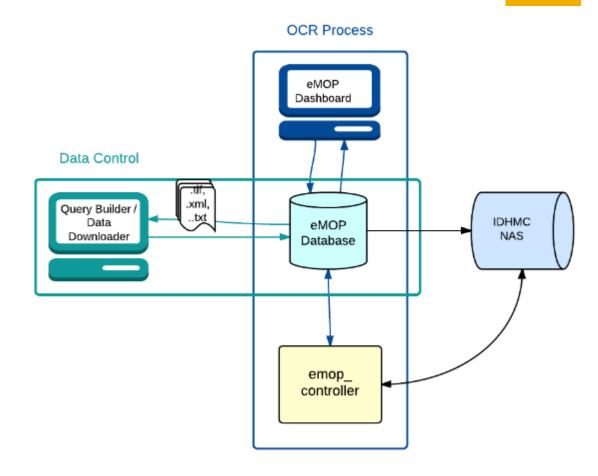

### Control Tools

- Query Builder: Users can build queries to find specific documents, or sets of documents, in the eMOP DB. Document sets can be labeled or grouped with an identifier.
- Data Downloader: Available via the QB. Allows identified items to be downloaded: page images, OCR results, associated groundtruth.
- eMOP Dashboard: Users select documents from the database, individually or with the identifier created in the QB, for OCRing with specific typeface training. The Dashboard displays results with Juxta/RETAS scores when aroundtruth is available.

### emop\_controller

A java program that runs on the Brazos High Performance Computing Cluster and ensures maximum utilization of the 128 processors available for our use by scheduling various functions and processes of the controller separately.