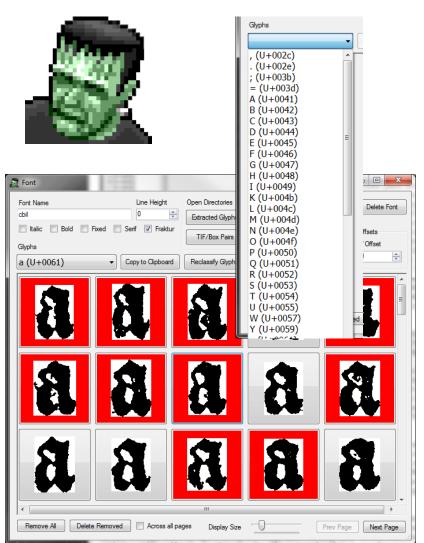

#### **Aletheia**

Created by PRImA Research Labs. A team of undergraduates uses Aletheia to identify each glyph on the page images, and ensure that the correct Unicode value is assigned to each. Aletheia outputs an XML file containing all identified glyphs on a page with their corresponding coordinates and Unicode values.

#### Franken+

- 1. Takes Aletheia's output files as input.
- 2. Groups all glyphs with the same Unicode values into one window for comparison.
- 3. Mistakenly coded glyphs are easily identified and re-coded.
- 4. A user can quickly compare all exemplars of a glyph and choose just the best subset, if desired.
- 5. Uses all selected glyphs to create a Franken-page image (TIFF) using a selected text as a base.
- 6. Outputs the same box files and TIFF images that Tesseract's first stage of native training.
- Also allows users to complete Tesseract training using newly created box/TIFF file pairs, and add optional dictionary and other files.
- 8. Outputs a .traineddata file used by Tesseract when OCRing page images.