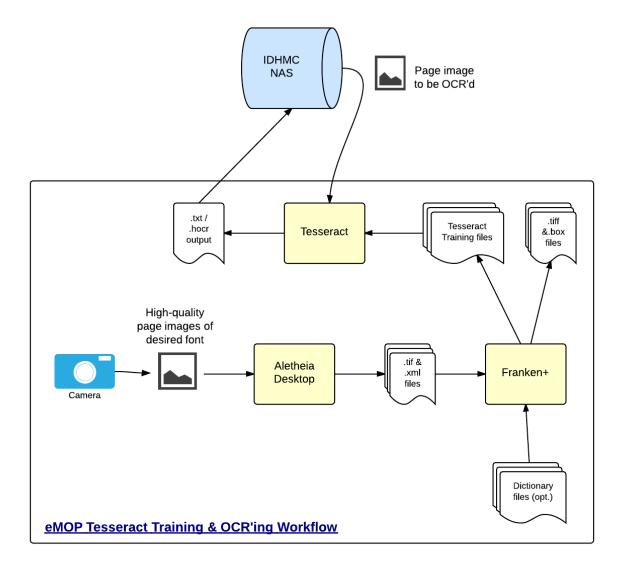

## Training Tesseract

#### **Aletheia**

Created by PRImA Research Labs. A team of undergraduates uses Aletheia to identify each glyph on the page images, and ensure that the correct Unicode value is assigned to each. Aletheia outputs an XML file containing all identified glyphs on a page with their corresponding coordinates and Unicode values.

#### Franken+

- 1. Takes Aletheia's output files as input.
- 2. Groups all glyphs with the same Unicode values into one window for comparison.
- 3. Mistakenly coded glyphs are easily identified and re-coded.
- 4. A user can quickly compare all exemplars of a glyph and choose just the best subset, if desired.
- 5. Uses all selected glyphs to create a Franken-page image (TIFF) using a selected text as a base.
- 6. Outputs the same box files and TIFF images that Tesseract's first stage of native training.
- Also allows users to complete Tesseract training using newly created box/TIFF file pairs, and add optional dictionary and other files.
- 8. Outputs a .traineddata file used by Tesseract when OCRing page images.