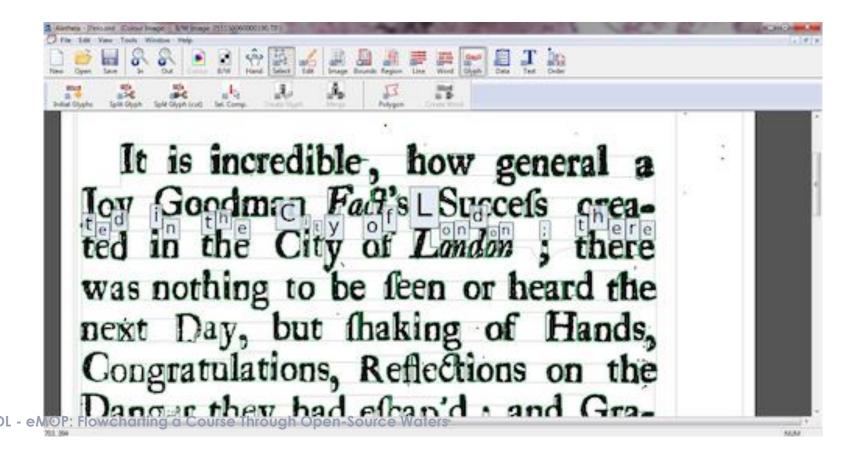

#### **Aletheia**

Created by PRImA Research Labs. A team of undergraduates uses Aletheia to identify each glyph on the page images, and ensure that the correct Unicode value is assigned to each. Aletheia outputs an XML file containing all identified glyphs on a page with their corresponding coordinates and Unicode values.