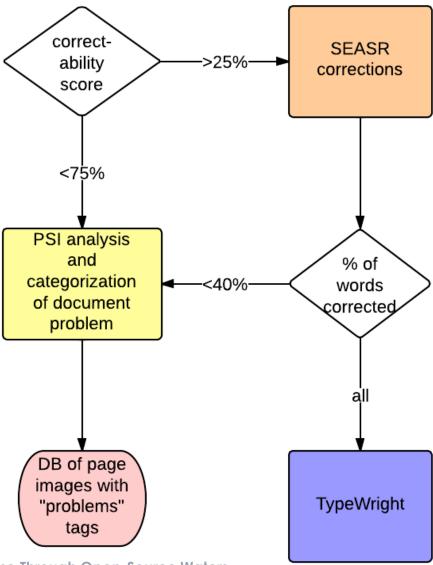

## Post-Processing Triage

- De-noise hOCR results
- Juxta/RETAS scores for docs w/Groundtruth
  - Calculate ECORR

ECORR > 25%

ECORR < 75%

#### Attempt to further correct text (SEASR)

- Check bbox coords of consecutive lines/words to identify if any are out of order.
- 4.a. If so, check to see if the page is too badly skewed. 4.a.i. If so, mark page as skewed in the eMOP DB 4.a.ii. Otherwise, use bbox coords to make consecutive boxes adjacent.
  - 4.b. Otherwise, send page for correction.
- Correct page's text as much as possible.
- Count corrected words.
- 7. Compute ratio of corrected words to total words on page.
- 7.a. If ratio is less than 40%, send to PSI gueue for analysis.
- 7.b. Send all processed pages to TypeWright for crowd-sourced hand correction MOP: Flowcharting a Course Through Open-Source Waters

#### Analyze hOCR elements to diagnose page image problems (PSI)

- 4. Machine-learning algorithms examine OCR results to determine what is wrong with the page image: skewed, warped, noisy, wrong font, etc.
- 5. Create a character frequency distribution for pages diagnosed with wrong font.
- 6. Does the character frequency distribution indicate the wrong typeface family was used: i.e.
- blackletter/roman/italic?
- 6.a. If so, send back for re-OCRing with different font family.
- 6.b. Otherwise, or if this page has already been OCRd with multiple typeface families, send to Cobre for typeface identification by an expert.