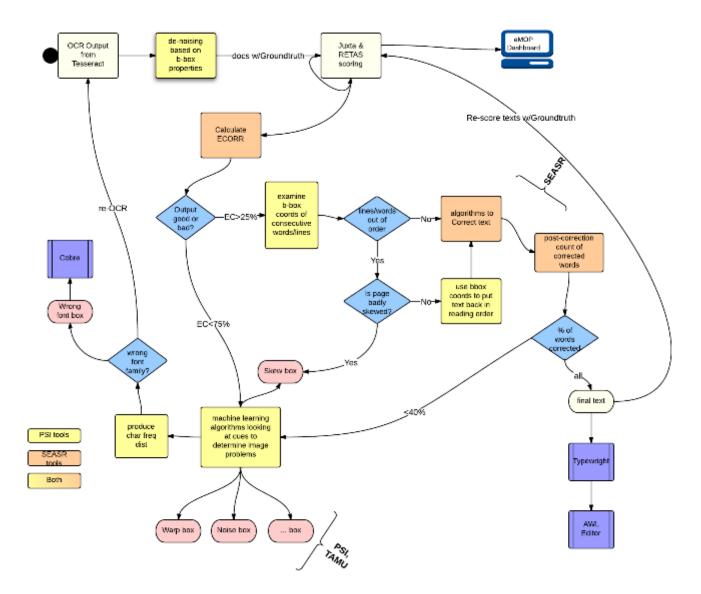

- The selected documents are marked in DB as scheduled and the documents are queued for processing.
- 2. A cron job continuously checks the scheduled queue and OCRs any unscheduled pages.
- 3. Each page is OCRd with Tesseract.
- 4. After OCRing each page's hOCR output file is de-noised.
- 5. hOCR pages that have matching Groundtruth are scored using Juxta and RETAS algorithms.
- 6. File paths and scores are written to the eMOP DB.
- 7. hOCR documents are examined again and given an estimated correctability (ECORR) score.
- 8. hOCR page results are sent to post-processing triage.

## Post-Processing Triage

- De-noise hOCR results
- Juxta/RETAS scores for docs w/Groundtruth
  - Calculate ECORR

ECORR > 25%

ECORR < 75%

#### Attempt to further correct text (SEASR)

- Check bbox coords of consecutive lines/words to identify if any are out of order.
- 4.a. If so, check to see if the page is too badly skewed. 4.a.i. If so, mark page as skewed in the eMOP DB 4.a.ii. Otherwise, use bbox coords to make consecutive boxes adjacent.
  - 4.b. Otherwise, send page for correction.
- Correct page's text as much as possible.
- Count corrected words.
- 7. Compute ratio of corrected words to total words on page.
- 7.a. If ratio is less than 40%, send to PSI gueue for analysis.
- 7.b. Send all processed pages to TypeWright for crowd-sourced hand correction MOP: Flowcharting a Course Through Open-Source Waters

#### Analyze hOCR elements to diagnose page image problems (PSI)

- 4. Machine-learning algorithms examine OCR results to determine what is wrong with the page image: skewed, warped, noisy, wrong font, etc.
- 5. Create a character frequency distribution for pages diagnosed with wrong font.
- 6. Does the character frequency distribution indicate the wrong typeface family was used: i.e.
- blackletter/roman/italic?
- 6.a. If so, send back for re-OCRing with different font family.
- 6.b. Otherwise, or if this page has already been OCRd with multiple typeface families, send to Cobre for typeface identification by an expert.

Post-Processing

Triage