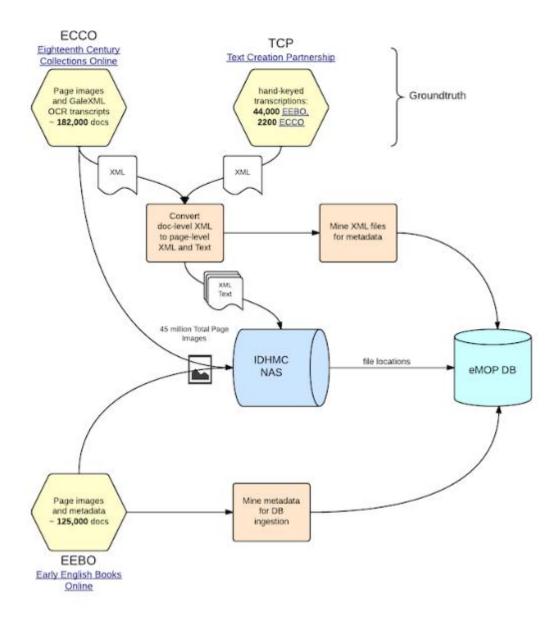

### **The Numbers**

- **EEBO**: ~125,000 documents, ~13 million pages images (1475-1700)
- ECCO: ~182,000 documents,
   ~32 million page images (1700-1800)
- **TCP**: ~46,000 double-keyed hand transcriptions (44,000 EEBO, 2,200 ECCO) Groundtruth
- **Total**: >300,000 documents & 45 million page images.

#### The Data

- ECCO page images (1 pg/ image)
- ECCO original OCR results (doc-level XML files)
- ECCO TCP transcriptions (doclevel XML and text files)
- EEBO page images (2 pgs/ image)
- EEBO TCP transcriptions (doclevel XML and text files)