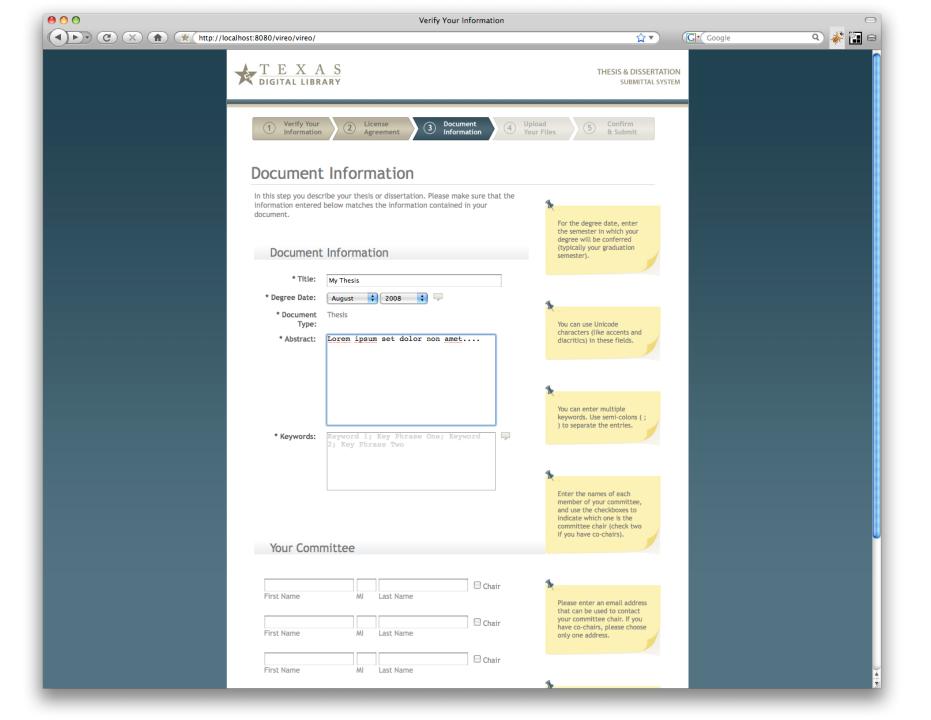

# Vireo interfaces

- 2 different workflows = 2 unique interfaces
- Student submittal interface
  - Novice interface
  - Focus on ease-of-use
- **Staff** management interface
  - *Expert* interface
  - Focus on efficiency