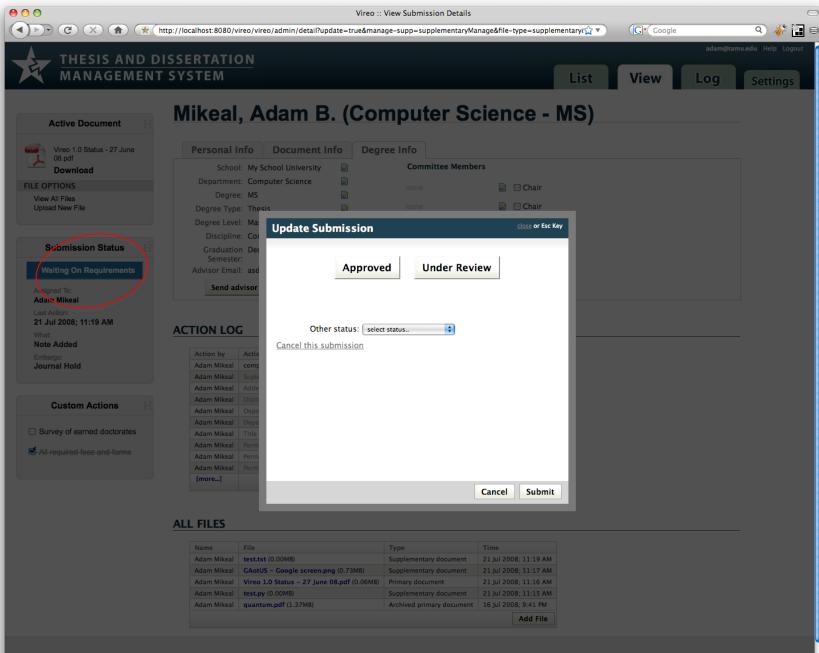

# Vireo items

- Action log is stored with item as a bitstream
- Older versions of files stored in an protected ARCHIVED bundle
- Either DSpace or Vireo can manage handles

# Vireo interfaces

- 2 different workflows = 2 unique interfaces
- Student submittal interface
  - Novice interface
  - Focus on ease-of-use
- **Staff** management interface
  - *Expert* interface
  - Focus on efficiency