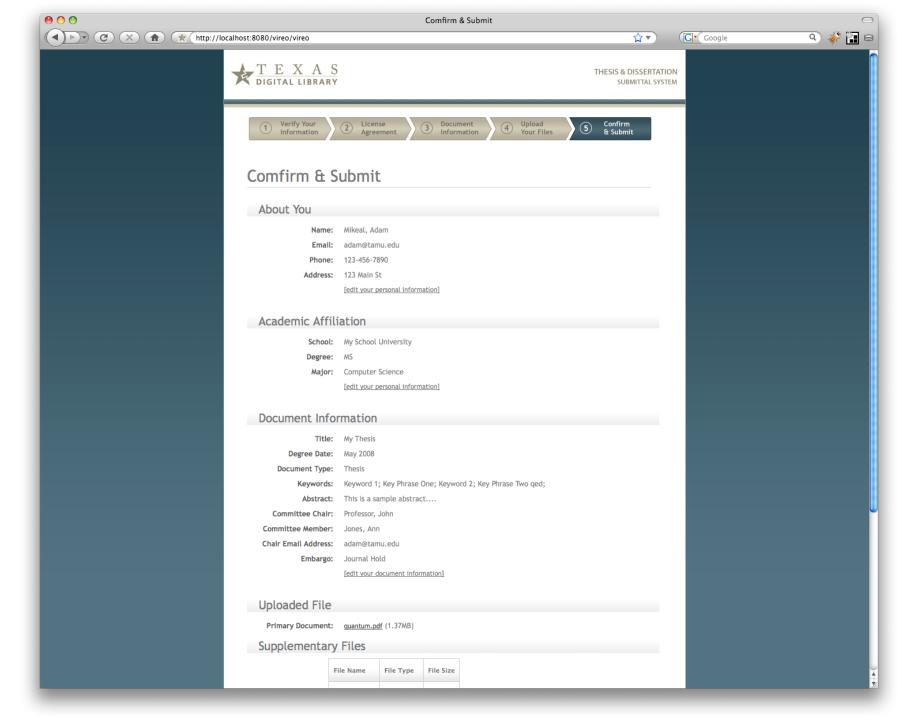

# Vireo interfaces

- 2 different workflows = 2 unique interfaces
- Student submittal interface
  - Novice interface
  - Focus on ease-of-use
- **Staff** management interface
  - *Expert* interface
  - Focus on efficiency