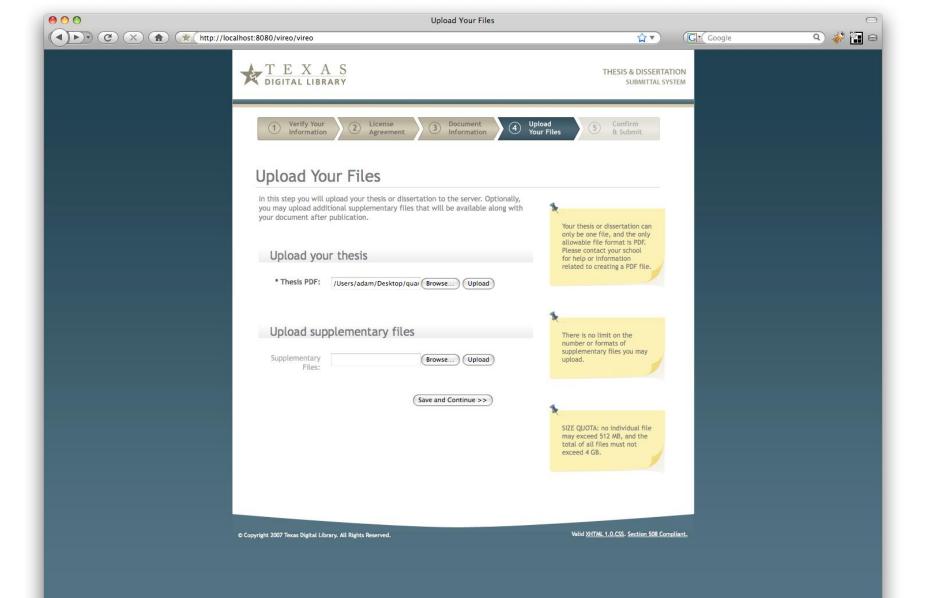

# Vireo interfaces

- 2 different workflows = 2 unique interfaces
- Student submittal interface
  - Novice interface
  - Focus on ease-of-use
- **Staff** management interface
  - *Expert* interface
  - Focus on efficiency