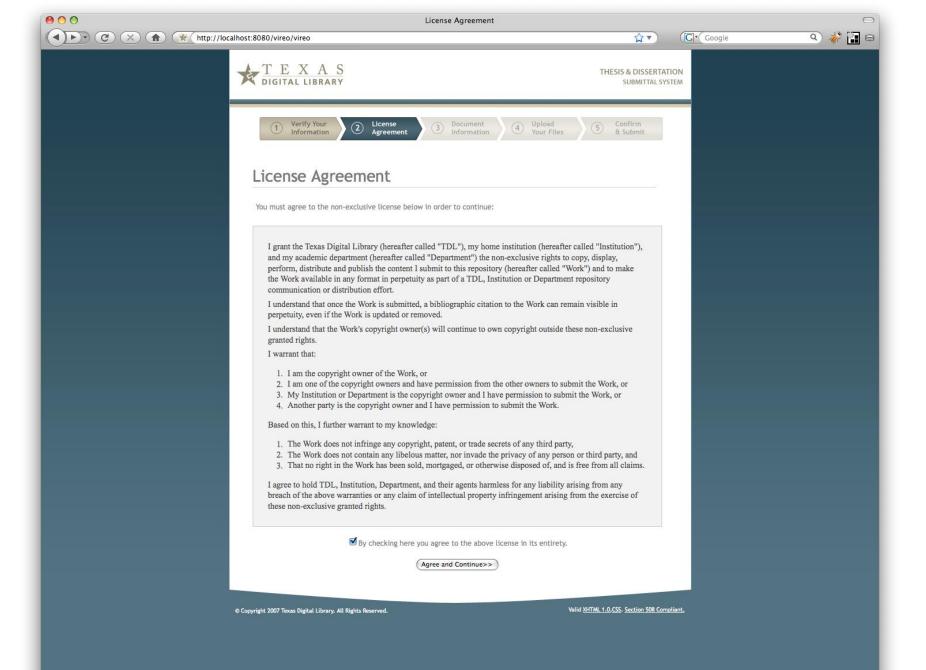

# Vireo interfaces

- 2 different workflows = 2 unique interfaces
- Student submittal interface
  - Novice interface
  - Focus on ease-of-use
- **Staff** management interface
  - *Expert* interface
  - Focus on efficiency