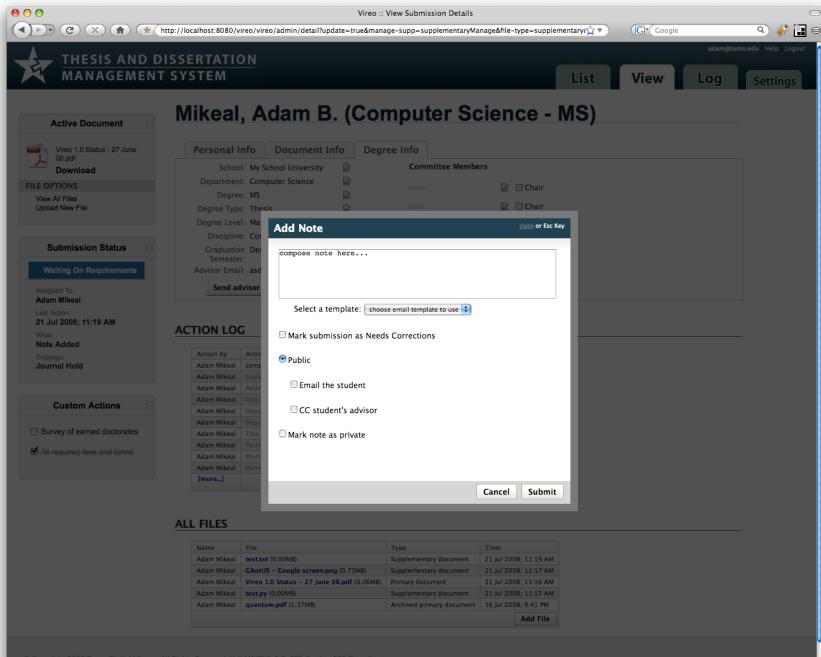

# Vireo items

- Action log is stored with item as a bitstream
- Older versions of files stored in an protected ARCHIVED bundle
- Either DSpace or Vireo can manage handles

# Vireo interfaces

- 2 different workflows = 2 unique interfaces
- Student submittal interface
  - Novice interface
  - Focus on ease-of-use
- **Staff** management interface
  - *Expert* interface
  - Focus on efficiency