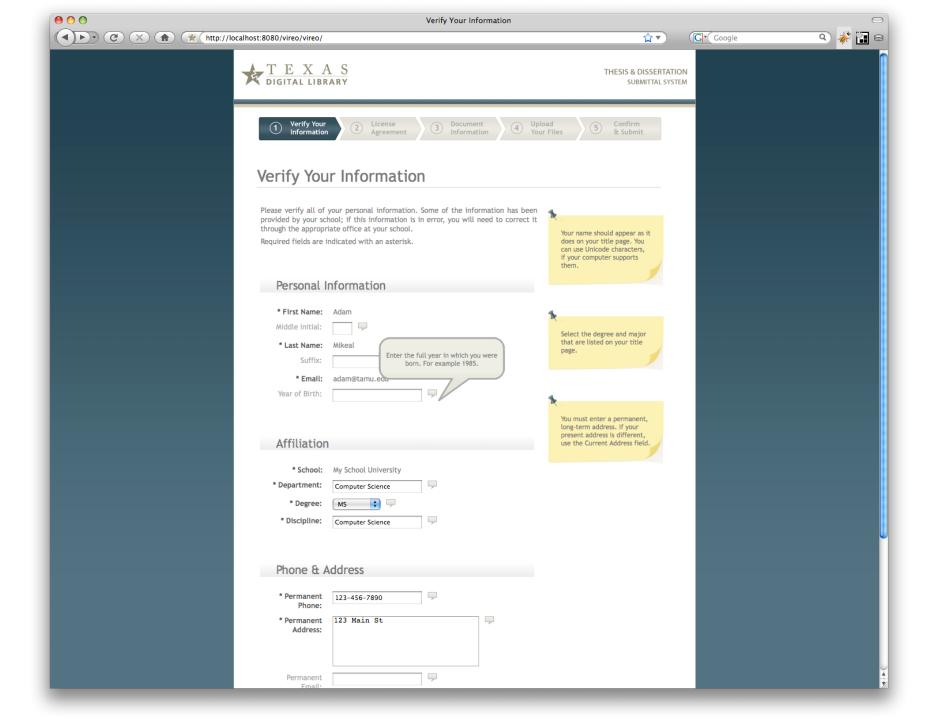

# Vireo interfaces

- 2 different workflows = 2 unique interfaces
- Student submittal interface
  - Novice interface
  - Focus on ease-of-use
- **Staff** management interface
  - *Expert* interface
  - Focus on efficiency